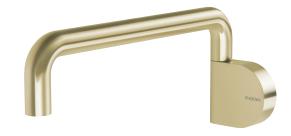

### DESIGNER SWIVEL BATH OUTLET 230MM ROUND

PRODUCT CODE: FINISH: WELS: 121-0880-12 BRUSHED GOLD N/A