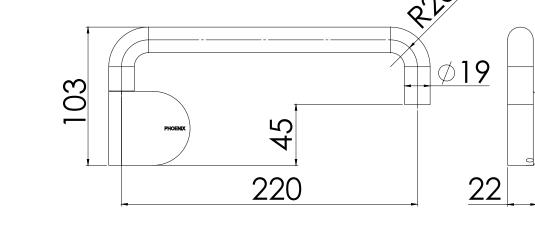

#### PACKAGING INCLUDES

- I x Designer Swivel Bath Outlet 230mm Round
- I × Installation instructions
- I x Warranty card

While we aim to ensure the specifications shown are correct at time of printing. Phoenix Tapware reserves the right to make modifications without prior notice. Always use the physical product measurements for mark-ups and roughing-in as the line drawing shown may differ from the actual product over time. All measurements are shown in millimetres. Some colours may vary across product types due to differing construction materials. Printed images are a representation only and the colour or finish may vary from the actual product. A Registered Design and Trademark of Phoenix Industries Phy Ltd