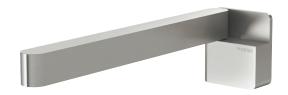

# DESIGNER SWIVEL BATH OUTLET 230MM SQUARE

PRODUCT CODE: 121-0881-40
FINISH: BRUSHED NICKEL
WELS: N/A