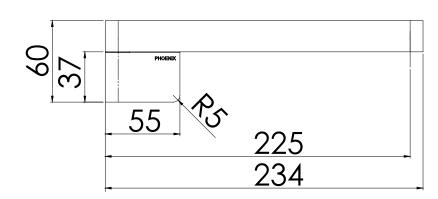

# DESIGNER SWIVEL BATH OUTLET 230MM SQUARE

PRODUCT CODE: 121-0881-40
FINISH: BRUSHED NICKEL
WELS: N/A