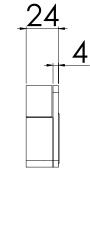

# DESIGNER SWIVEL BATH OUTLET 230MM SQUARE

PRODUCT CODE: 121-0881-40
FINISH: BRUSHED NICKEL
WELS: N/A