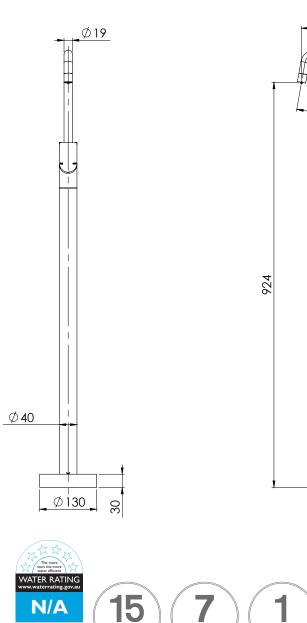

10° Ŭ₽ 998 787 739 I

227

PLEASE CLICK HERE TO VIEW FULL WARRANTY

While we aim to ensure the specifications shown are correct at time of printing. Phoenix Tapware reserves the right to make modifications without prior notice. Always use the physical product measurements for mark-ups and roughing-in as the line drawing shown may differ from the actual product over time. All measurements are shown in millimetres. Some colours may vary across product types due to differing construction materials. Printed images are a representation only and the colour or finish may vary from the actual product. Designed and Registered in Australia by Phoenix Industries Pty. Ltd