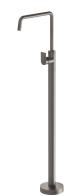

## FLOOR MOUNTED BATH MIXER

| PRODUCT CODE: | 5-7450-30 |
|---------------|-----------|
| FINISH:       | GUN METAL |
| WELS:         | N/A       |
|               |           |