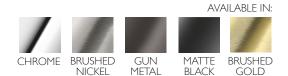

### DESIGNER SWIVEL BATH OUTLET 230MM SQUARE

PRODUCT CODE: FINISH: WELS: 121-0881-12 BRUSHED GOLD N/A