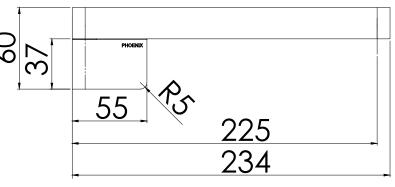

#### PACKAGING INCLUDES

- I x Designer Swivel Bath Outlet 230mm Square
- I × Installation instructions
- I x Warranty card

While we aim to ensure the specifications shown are correct at time of printing. Phoenix Tapware reserves the right to make modifications without prior notice. Always use the physical product measurements for mark-ups and roughing-in as the line drawing shown may differ from the actual product over time. All measurements are shown in millimetres. Some colours may vary across product types due to differing construction materials. Printed images are a representation only and the colour or finish may vary from the actual product. A Registered Design and Trademark of Phoenix Industries Phy Ltd