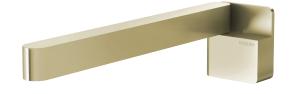

### DESIGNER SWIVEL BATH OUTLET 230MM SQUARE

PRODUCT CODE: FINISH: WELS: 121-0881-12 BRUSHED GOLD N/A