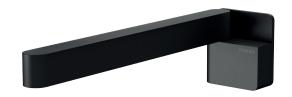

# DESIGNER SWIVEL BATH OUTLET 230MM SQUARE

PRODUCT CODE: 121-0881-10
FINISH: MATTE BLACK
WELS: N/A