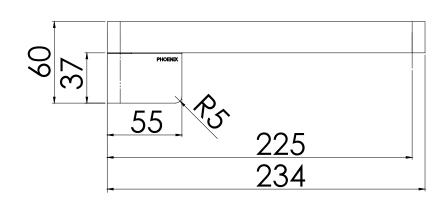

# DESIGNER SWIVEL BATH OUTLET 230MM SQUARE

PRODUCT CODE: 121-0881-10
FINISH: MATTE BLACK
WELS: N/A

#### **INFORMATION:**

TEMPERATURE RATING: MIN 1° - MAX 75°
PRESSURE RATING: MIN 150 kPa - MAX 500 kPa

FOR MORE INFORMATION VISIT www.phoenixtapware.com.au