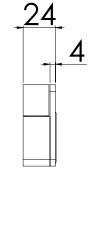

# DESIGNER SWIVEL BATH OUTLET 230MM SQUARE

PRODUCT CODE: 121-0881-10
FINISH: MATTE BLACK
WELS: N/A

#### **INFORMATION:**

TEMPERATURE RATING: MIN 1° - MAX 75°
PRESSURE RATING: MIN 150 kPa - MAX 500 kPa

FOR MORE INFORMATION VISIT www.phoenixtapware.com.au