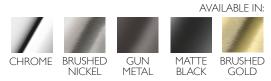

# DESIGNER SWIVEL BATH OUTLET 230MM SQUARE

PRODUCT CODE: 121-0881-10
FINISH: MATTE BLACK
WELS: N/A