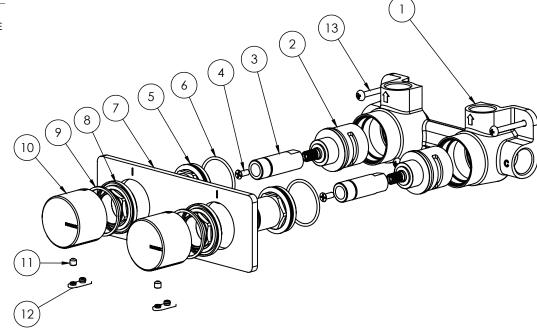

### **PARTS LIST**

- 1. MIXER BREACH
- 2. 33MM PROGRESSIVE CARTRIDGE
- 3. SPINDLE EXTENSION
- 4. SCREW
- 5. CARTRIDGE LOCKNUT
- 6. O-RING 32X2.0MM
- 7. WALL BACKPLATE
- 8 LOCKNUT
- 9. HANDLE WASHER 10. HANDLE
- 11. GRUB SCREW M5X5
- 12. GRUB SCREW CAP
- 13. SCREW