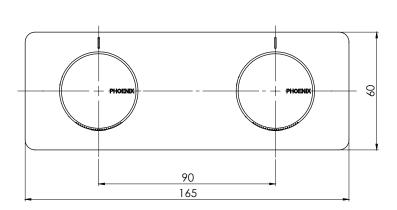

# TWIN SHOWER / WALL MIXER

PRODUCT CODE:

FINISH: WELS:

108-7920-10 MATTE BLACK N/A