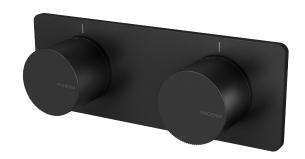

# TWIN SHOWER / WALL MIXER

PRODUCT CODE: 108-7920-10 FINISH: MATTE BLACK WELS: N/A

INFORMATION:

TEMPERATURE RATING: MIN 1° - MAX 75°

PRESSURE RATING: MIN 150 kPa -MAX 500 kPa

CHROME CHROME MATTE / MATTE BLACK **BLACK** 

# TWIN SHOWER / WALL MIXER

PRODUCT CODE:

FINISH: WELS:

108-7920-10 MATTE BLACK N/A