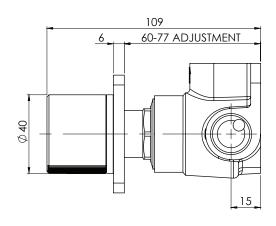

### **PARTS LIST**

- 1. MIXER BREACH
- 2. 33MM PROGRESSIVE CARTRIDGE
- 3. SPINDLE EXTENSION
- 4. SCREW
- 5. CARTRIDGE LOCKNUT
- 6. O-RING 32X2.0MM
- 7. WALL BACKPLATE
- 8 LOCKNUT
- 9. HANDLE WASHER 10. HANDLE
- 11. GRUB SCREW M5X5
- 12. GRUB SCREW CAP
- 13. SCREW