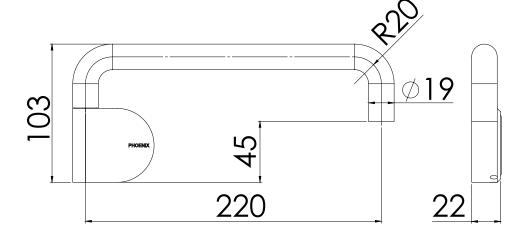

# DESIGNER SWIVEL BATH OUTLET 230MM ROUND

PRODUCT CODE: 121-0880-10
FINISH: MATTE BLACK
WELS: N/A