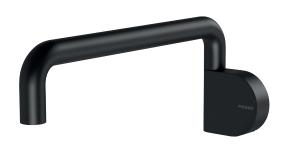

# DESIGNER SWIVEL BATH OUTLET 230MM ROUND

PRODUCT CODE: 121-0880-10
FINISH: MATTE BLACK
WELS: N/A