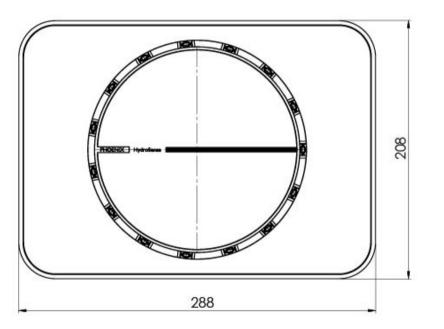

Please visit https://www.phoenixtapware.com.au/warranty to view the full warranty

While we aim to ensure the specifications shown are correct at time of printing, Phoenix Tapware reserves the right to make modifications without prior notice. Always use the physical product measurements for mark-ups and roughing-in as the line drawing shown may differ from the actual product over time. All measurements are shown in millimetres. Colours may vary from image shown.