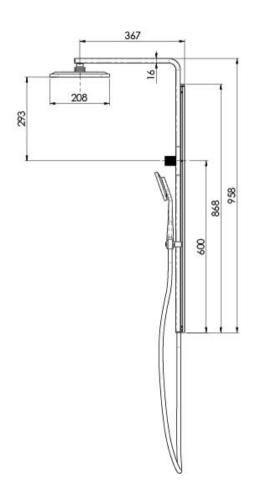

# **NX ORLI**

## NX ORLI TWIN SHOWER









### **AVAILABLE IN**







### **INFORMATION**

Temperature Rating 1 - 75°C

Pressure Rating 150 - 500kPa





#### MAINTENANCE AND CARE:

- All surfaces should be cleaned with mild liquid detergent or soap and water.
- Do not use cream cleaners or citrus based cleaning products, as they are abrasive.
- Use of unsuitable cleaning agents may damage the surface.
- Any damage caused in this way will not be covered by warranty.

Please visit https://www.phoenixtapware.com.au/warranty to view the full warranty



While we aim to ensure the specifications shown are correct at time of printing, Phoenix Tapware reserves the right to make modifications without prior notice. Always use the physical product measurements for mark-ups and roughing-in as the line drawing shown may differ from the