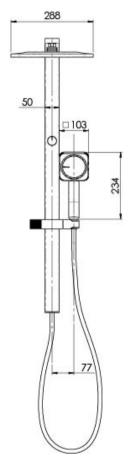

# **NX ORLI**

## NX ORLI TWIN SHOWER









### **AVAILABLE IN**







### **INFORMATION**

Temperature Rating 1 - 75°C

Pressure Rating 150 - 500kPa





#### MAINTENANCE AND CARE:

- All surfaces should be cleaned with mild liquid detergent or soap and water.
- Do not use cream cleaners or citrus based cleaning products, as they are abrasive.
- Use of unsuitable cleaning agents may damage the surface.
- Any damage caused in this way will not be covered by warranty.

Please visit https://www.phoenixtapware.com.au/warranty to view the full warranty



While we aim to ensure the specifications shown are correct at time of printing, Phoenix Tapware reserves the right to make modifications without prior notice. Always use the physical product measurements for mark-ups and roughing-in as the line drawing shown may differ from t