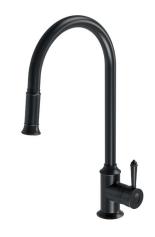

# **NOSTALGIA**

## **PULL OUT SINK MIXER**

PRODUCT CODE: NS710-33 FINISH: ANTIQUE BLACK WELS: 4 STAR - 6.5 LT/MIN

INFORMATION:

TEMPERATURE RATING: MIN 1° - MAX 75° PRESSURE RATING: MIN 150 kPa -MAX 500 kPa

### **SPECIFICATIONS**

AVAILABLE IN:

CHROME BRUSHED ANTIQUE /WHITE NICKEL BLACK /WHITE NICKEL

FOR MORE INFORMATION VISIT www.phoenixtapware.com.au

PLEASE CLICK HERE TO VIEW FULL WARRANTY