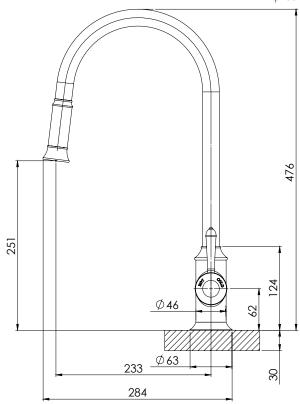

# **NOSTALGIA**

### **PULL OUT SINK MIXER**

PRODUCT CODE: FINISH:

NS710-33 ANTIQUE BLACK 4 STAR - 6.5 LT/MIN

#### **PARTS LIST**

WELS:

- I. MIXER BODY
- 2.35MM CARTRIDGE
- 3. LOCKNUT
- 4. SPOUT
- 5. SPRAY HEAD
- 6. HANDLE BODY
- 7. MIXER TAIL
- 8. SWIVEL SPACER
- 9. M15 BRAIDED HOSE DOUBLE END
- IO. LEVER PIN
- II.DOME
- 12. DRESS RING
- 13. O-RING 49X3.0MM
- 14. MIO HOSE EXTENSION
- **15.** M15 HOSE EXTENSION COPPER
- 16. GRUB SCREW M5X5
- 17. FLEXIBLE HOSE 450MM COLD
- 18. FLEXIBLE HOSE 450MM HOT
- 19. TOP FLANGE
- 20. O-RING 25X2,0MM
- 21. COUNTER WEIGHT
- 22. CHECK VALVE ADAPTER
- 23. SWIVEL HOSE WASHER
- 24. AERATOR
- 25. SPOUT BASE 26. SPOUT BASETOP BEARING
- 27. BASE BEARING
- 28. LOCKING NUT
- 29. SCREW PHILLIPS HEAD M6X20