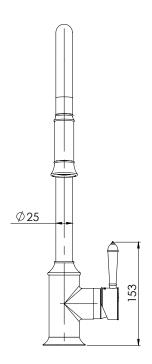

# **NOSTALGIA**

### **PULL OUT SINK MIXER**

PRODUCT CODE: FINISH:

NS710-33 ANTIQUE BLACK 4 STAR - 6.5 LT/MIN