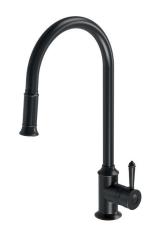

## **PULL OUT SINK MIXER**

PRODUCT CODE: NS710-33 FINISH: ANTIQUE BLACK WELS: 4 STAR - 6.5 LT/MIN

INFORMATION:

TEMPERATURE RATING: MIN 1° - MAX 75° PRESSURE RATING: MIN 150 kPa -MAX 500 kPa

### **SPECIFICATIONS**

AVAILABLE IN:

CHROME BRUSHED ANTIQUE /WHITE NICKEL BLACK /WHITE NICKEL

FOR MORE INFORMATION VISIT www.phoenixtapware.com.au

PLEASE CLICK HERE TO VIEW FULL WARRANTY

### **PULL OUT SINK MIXER**

PRODUCT CODE: FINISH:

NS710-33 ANTIQUE BLACK 4 STAR - 6.5 LT/MIN