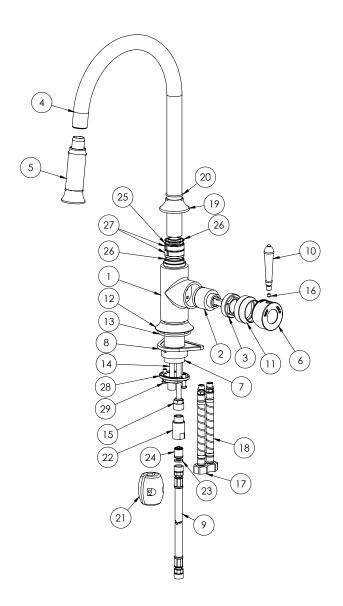

#### **PARTS LIST**

WELS:

- I. MIXER BODY
- 2.35MM CARTRIDGE
- 3. LOCKNUT
- 4. SPOUT
- 5. SPRAY HEAD
- 6. HANDLE BODY
- 7. MIXER TAIL
- 8. SWIVEL SPACER
- 9. M15 BRAIDED HOSE DOUBLE END
- IO. LEVER PIN
- II.DOME
- 12. DRESS RING
- 13. O-RING 49X3.0MM
- 14. MIO HOSE EXTENSION
- **15.** M15 HOSE EXTENSION COPPER
- 16. GRUB SCREW M5X5
- 17. FLEXIBLE HOSE 450MM COLD
- 18. FLEXIBLE HOSE 450MM HOT
- 19. TOP FLANGE
- 20. O-RING 25X2,0MM
- 21. COUNTER WEIGHT
- 22. CHECK VALVE ADAPTER
- 23. SWIVEL HOSE WASHER
- 24. AERATOR
- 25. SPOUT BASE 26. SPOUT BASETOP BEARING
- 27. BASE BEARING
- 28. LOCKING NUT
- 29. SCREW PHILLIPS HEAD M6X20