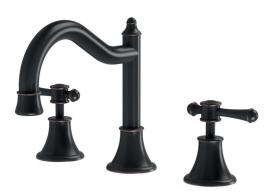

## NOSTALGIA LEVER BASIN SET SHEPHERDS CROOK

| PRODUCT CODE:<br>FINISH:<br>WELS: | NST04L-33<br>ANTIQUE BLACK<br>5 STAR - 5.0 LT/MIN |
|-----------------------------------|---------------------------------------------------|
| INFORMATION:                      |                                                   |
| TEMPERATURE RATING:               | MIN 1° - MAX 75°                                  |
| PRESSURE RATING:                  | MIN 150 kPa -<br>MAX 500 kPa                      |