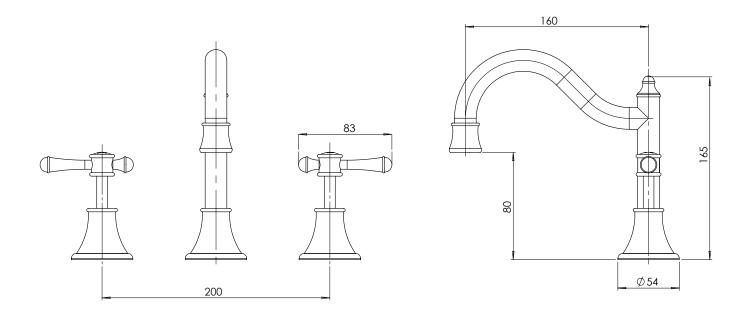

## SPECIFICATIONS

FOR MORE INFORMATION VISIT www.phoenixtapware.com.au

While we aim to ensure the specifications shown are correct at time of printing Phoenix Tapware reserves the right to make modifications without prior notice. Always use the physical product measurements for mark-ups and roughing-in as the line drawing shown may differ from the actual product over time. All measurements are shown in millimetres. PLEASE CLICK HERE TO VIEW FULL WARRANTY