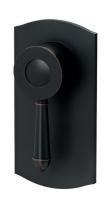

# **NOSTALGIA**

## SHOWER / WALL MIXER

PRODUCT CODE: NS780-33 FINISH: ANTIQUE BLACK WELS:

INFORMATION:

TEMPERATURE RATING: MIN 1° - MAX 75° PRESSURE RATING: MIN 150 kPa -

## **NOSTALGIA**

## SHOWER / WALL MIXER

PRODUCT CODE: FINISH:

WELS:

NS780-33 ANTIQUE BLACK N/A