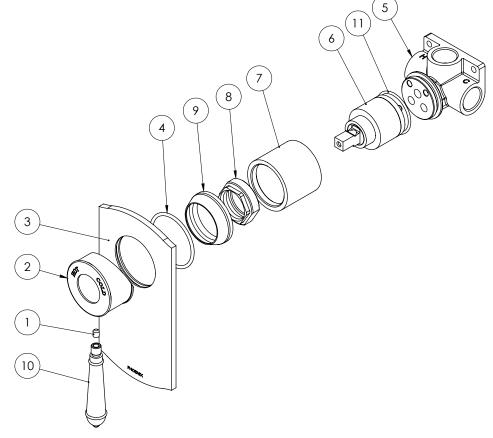

#### **PARTS LIST**

- I. GRUB SCREW M5X6
- 2. HANDLE
- 3. DRESS PLATE
- 4. O-RING 43X2.5MM
- 5. WALL MIXER BODY
- 6.35MM CARTRIDGE
- 7. MIXER SLEEVE
- 8. LOCKNUT 9. MIXER DOME
- 10. HANDLE
- II. O-RING 33X2,0MM