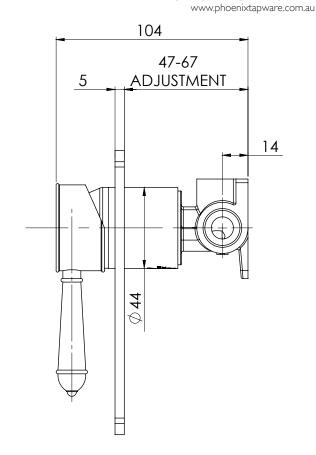

#### **PARTS LIST**

- I. GRUB SCREW M5X6
- 2. HANDLE
- 3. DRESS PLATE
- 4. O-RING 43X2.5MM
- 5. WALL MIXER BODY
- 6.35MM CARTRIDGE
- 7. MIXER SLEEVE
- 8. LOCKNUT 9. MIXER DOME
- 10. HANDLE
- II. O-RING 33X2,0MM