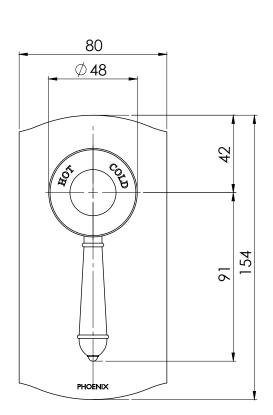

#### **PARTS LIST**

- I. GRUB SCREW M5X6
- 2. HANDLE
- 3. DRESS PLATE
- 4. O-RING 43X2.5MM
- 5. WALL MIXER BODY
- 6.35MM CARTRIDGE
- 7. MIXER SLEEVE
- 8. LOCKNUT 9. MIXER DOME
- 10. HANDLE
- II. O-RING 33X2,0MM