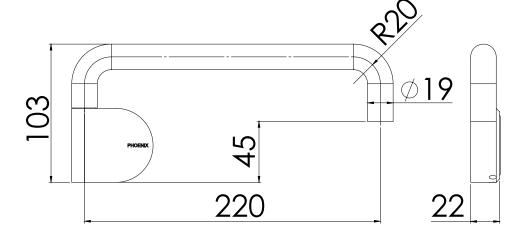

# DESIGNER SWIVEL BATH OUTLET 230MM ROUND

PRODUCT CODE: 121-0880-40
FINISH: BRUSHED NICKEL
WELS: N/A