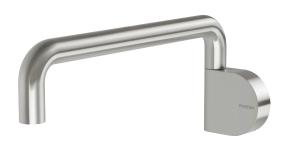

# DESIGNER SWIVEL BATH OUTLET 230MM ROUND

PRODUCT CODE: 121-0880-40
FINISH: BRUSHED NICKEL
WELS: N/A