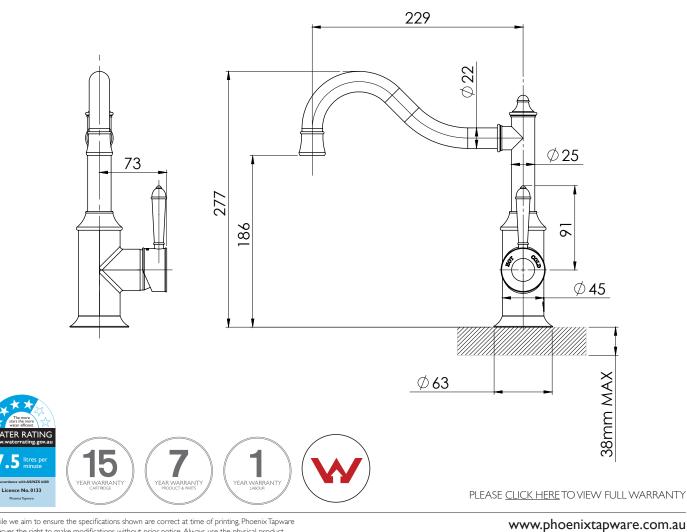

# **SPECIFICATIONS**

ALSO AVAILABLE IN:

CHROME BRUSHED ANTIQUE /WHITE NICKEL BLACK CHROME

03 9780 4200

FOR MORE INFORMATION VISIT www.phoenixtapware.com.au

While we aim to ensure the specifications shown are correct at time of printing, Phoenix Tapware reserves the right to make modifications without prior notice. Always use the physical product measurements for mark-ups and roughing-in as the line drawing shown may differ from the actual product over time. All measurements are shown in millimetres.

PLEASE CLICK HERE TO VIEW FULL WARRANTY

While we aim to ensure the specifications shown are correct at time of printing, Phoenix Tapware reserves the right to make modifications without prior notice. Always use the physical product measurements for mark-ups and roughing-in as the line drawing shown may differ from the actual product over time. All measurements are shown in millimetres.