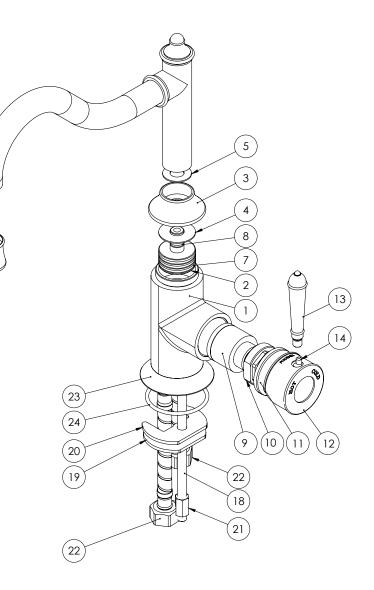

## **SPECIFICATIONS**

#### PARTS LIST

I. MIXER BODY 2. SPOUT BOSS 3. BODY COVER 4. LOWER SPOUT DISC 5. UPPER SPOUT DISC 6. SHEPHERDS CROOK SPOUT 7. O-RING 26X3.0MM 8. O-RING 7X2.5MM 9.35MM CARTRIDGE 10. LOCKNUT II. DOME 12. HANDLE BODY 13. PIN LEVER 14. GRUB SCREW M5X6 15. AERATOR 16. GASKET 17. RETAINER 18. M8 THREADED ROD 19. FIXING PLATE 20. RUBBER GASKET 21. M8 THREADED NUT 22. FLEXIBLE HOSE 450MM 23. DRESS RING 24. O-RING 49X3.0MM