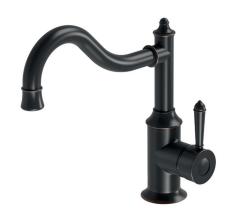

# NOSTALGIA

## SINK MIXER 220MM SHEPHERDS CROOK

| PRODUCT CODE: | NS738-33            |
|---------------|---------------------|
| FINISH:       | ANTIQUE BLACK       |
| WELS:         | 4 star - 7.5 lt/min |
|               |                     |

### SINK MIXER 220MM SHEPHERDS **CROOK**

PRODUCT CODE: FINISH: WELS:

NS738-33 ANTIQUE BLACK 4 STAR - 7.5 LT/MIN

6

16

15

17