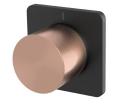

# WALL TOP ASSEMBLIES

PRODUCT CODE: 108-0600-72 FINISH: BLACK / BRUSHED ROSE GOLD WELS:

INFORMATION:

TEMPERATURE RATING: MIN 1° - MAX 75° PRESSURE RATING: MIN 150 kPa -

MAX 500 kPa

CHROME / MATTE BLACK

MATTE BLACK

ALSO AVAILABLE IN:

BLACK /

FOR MORE INFORMATION VISIT www.phoenixtapware.com.au

PLEASE CLICK HERE TO VIEW FULL WARRANTY