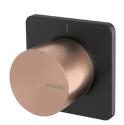

# WALL TOP ASSEMBLIES

PRODUCT CODE: 108-0600-72 FINISH: BLACK / BRUSHED ROSE GOLD WELS:

INFORMATION:

TEMPERATURE RATING: MIN 1° - MAX 75° PRESSURE RATING: MIN 150 kPa -

MAX 500 kPa

CHROME / MATTE BLACK

MATTE BLACK

## WALL TOP ASSEMBLIES

PRODUCT CODE:

FINISH: WELS: 108-0600-72 BLACK / BRUSHED ROSE GOLD N/A