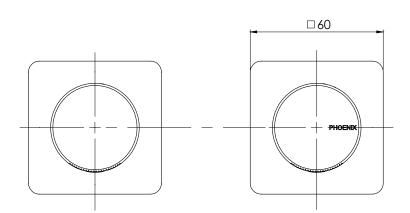

## WALL TOP ASSEMBLIES

PRODUCT CODE:

FINISH: WELS: 108-0600-72 BLACK / BRUSHED ROSE GOLD N/A