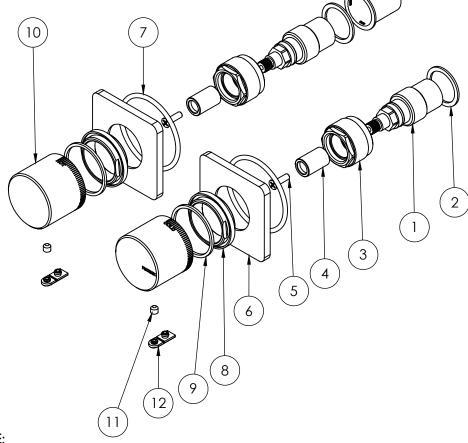

#### **PARTS LIST**

- 1.57MM CARTRIGE
- 2. FIBER WASHER
- 3. TOP BONNET
- 4. SPINDLE
- 5. SCREW
- 6. BACK PLATE
- 7. O-RING 50X3.0MM
- 8. LOCKNUT
- 9. WASHER
- 10. HANDLE
- 11. GRUB SCREW M5X0.8
- 12. SCREW CAP