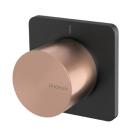

## WALL TOP ASSEMBLIES

PRODUCT CODE:

FINISH: WELS: 108-0600-72 BLACK / BRUSHED ROSE GOLD N/A