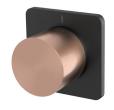

# WALL TOP ASSEMBLIES

PRODUCT CODE: 108-0600-72 FINISH: BLACK / BRUSHED ROSE GOLD WELS:

INFORMATION:

TEMPERATURE RATING: MIN 1° - MAX 75° PRESSURE RATING: MIN 150 kPa -

MAX 500 kPa

CHROME / MATTE BLACK

MATTE BLACK

## WALL TOP ASSEMBLIES

PRODUCT CODE:

FINISH: WELS: 108-0600-72 BLACK / BRUSHED ROSE GOLD N/A