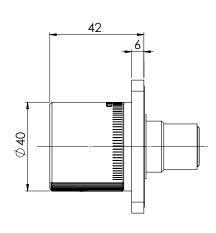

#### **PARTS LIST**

- 1.57MM CARTRIGE
- 2. FIBER WASHER
- 3. TOP BONNET
- 4. SPINDLE
- 5. SCREW
- 6. BACK PLATE
- 7. O-RING 50X3.0MM
- 8. LOCKNUT
- 9. WASHER
- 10. HANDLE
- 11. GRUB SCREW M5X0.8
- 12. SCREW CAP