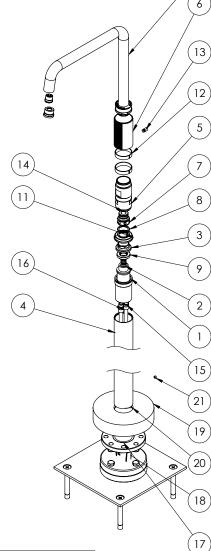

### FLOOR MOUNTED BATH MIXER

PRODUCT CODE:

FINISH:

WELS:

108-7450-10

- 1. CARTRIDGE SEAT
- 2. CARTRIDGE
- 3. LOCKNUT
- 4. MIXER TUBE
- 5. INNER BODY
- 6. HANDLE
- 7. SPLINED SPIGOT
- 8. WASHER ADAPTOR
- 9. RETAINER ADAPTOR
- 10. SPOUT
- 11. HANDLE PLASTIC RING
- 12. SWIVEL COLLAR
- 13. PIN
- 14. O-RING 16X2.0
- 15. COOPER EXTENSION HOT
- 16. COOPER EXTENSION COLD
- 17. MOUNTING PLATE
- 18. RETAINER CLIP 19. COVER PLATE
- 20. O-RING 39X3
- 21. GRUB SCREW PLAIN M5X4