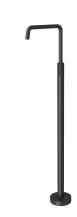

## FLOOR MOUNTED BATH MIXER

PRODUCT CODE: 108-7450-10
FINISH: MATTE BLACK
WELS: N/A

**INFORMATION:** 

TEMPERATURE RATING: MIN 1° - MAX 75°
PRESSURE RATING: MIN 150 kPa - MAX 500 kPa

CHROME MATTE MATTE
/ MATTE BLACK BLACK/
BLACK BRUSHED
ROSE
GOLD
FOR MORE INFORMATION VISIT
www.phoenixtapware.com.au