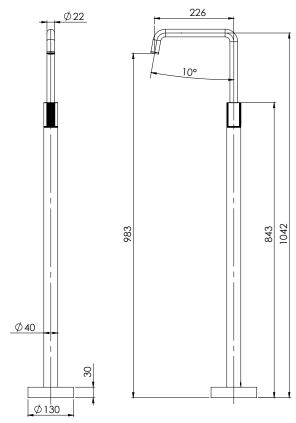

### FLOOR MOUNTED BATH MIXER

PRODUCT CODE:

FINISH:

WELS:

108-7450-10

- 1. CARTRIDGE SEAT
- 2. CARTRIDGE
- 3. LOCKNUT
- 4. MIXER TUBE
- 5. INNER BODY
- 6. HANDLE
- 7. SPLINED SPIGOT
- 8. WASHER ADAPTOR
- 9. RETAINER ADAPTOR
- 10. SPOUT
- 11. HANDLE PLASTIC RING
- 12. SWIVEL COLLAR
- 13. PIN
- 14. O-RING 16X2.0
- 15. COOPER EXTENSION HOT
- 16. COOPER EXTENSION COLD
- 17. MOUNTING PLATE
- 18. RETAINER CLIP 19. COVER PLATE
- 20. O-RING 39X3
- 21. GRUB SCREW PLAIN M5X4