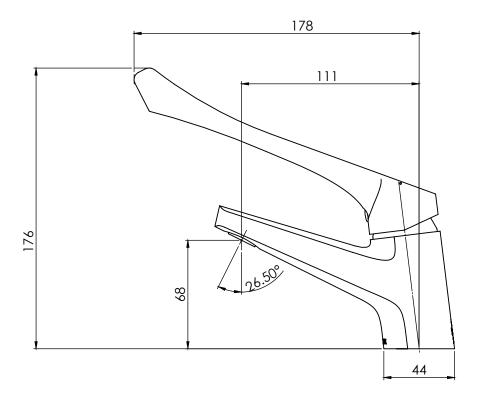

# **IVY MKII EXTENDED**

## **BASIN MIXER FIXED**

PRODUCT CODE: 155-7700-00
FINISH: CHROME
WELS: 4 STAR - 6.5 LT/MIN

INFORMATION:

TEMPERATURE RATING: MIN 1° - MAX 75°
PRESSURE RATING: MIN 150 kPa - MAX 500 kPa

### **SPECIFICATIONS**



AVAILABLE IN:



FOR MORE INFORMATION VISIT www.phoenixtapware.com.au













PLEASE <u>CLICK HERE</u> TO VIEW FULL WARRANTY



# **IVY MKII EXTENDED**

# **BASIN MIXER FIXED**

PRODUCT CODE: FINISH:

WELS:

155-7700-00 CHROME 4 STAR - 6.5 LT/MIN

## **SPECIFICATIONS**



#### **PARTS LIST**

- I. FLEXIBLE HOSE 350MM COLD
- 2. FLEXIBLE HOSE 350MM HOT
- 3. FIXING PLATE
- 4. RUBBER GASKET
- 5. MIXER BODY
- 6. MIXER DOME
- 7. MIXER LOCKNUT
- 8. THREADED ROD M8X75MM
- 9. THREADED NUT
- 10. SCREW CAP
- II. GRUB SCREW M5X6
- 12.35MM CARTRIDGE
- 13. O-RING 36X2.5MM
- 14. ALLEN KEY
- 15. AERATOR KEY
- 16. AERATOR
- 17. MIXER EXTENDED HANDLE

MAINTENANCE AND CARE:

- All surfaces should be cleaned with mild liquid detergent or soap and water.
- Do not use cream cleaners or citrus based cleaning products, as they are abrasive.
- Use of unsuitable cleaning agents m