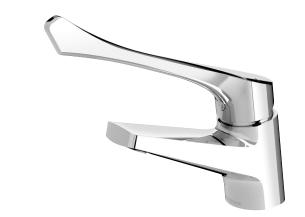

## **BASIN MIXER FIXED**

PRODUCT CODE: 155-7700-00
FINISH: CHROME
WELS: 4 STAR - 6.5 LT/MIN

INFORMATION:

TEMPERATURE RATING: MIN 1° - MAX 75°
PRESSURE RATING: MIN 150 kPa - MAX 500 kPa

# **BASIN MIXER FIXED**

PRODUCT CODE: FINISH:

WELS:

155-7700-00 CHROME 4 STAR - 6.5 LT/MIN