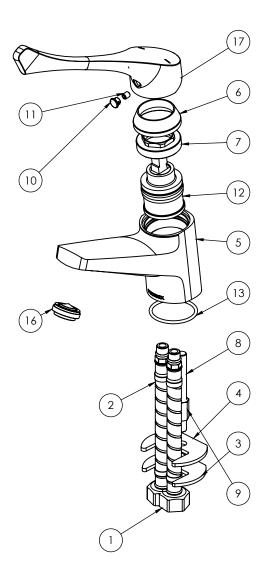

#### **PARTS LIST**

- I. FLEXIBLE HOSE 350MM COLD
- 2. FLEXIBLE HOSE 350MM HOT
- 3. FIXING PLATE
- 4. RUBBER GASKET
- 5. MIXER BODY
- 6. MIXER DOME
- 7. MIXER LOCKNUT
- 8. THREADED ROD M8X75MM
- 9. THREADED NUT
- 10. SCREW CAP
- II. GRUB SCREW M5X6
- 12.35MM CARTRIDGE
- 13. O-RING 36X2.5MM
- 14. ALLEN KEY
- 15. AERATOR KEY
- 16. AERATOR
- 17. MIXER EXTENDED HANDLE