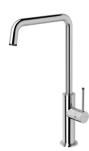

## TOI

### TOI SINK MIXER 180MM SQUARELINE

63

Ø7



### **SPECIFICATIONS**



# AVAILABLE IN









108-7320-00 Chrome

108-7320-60 Chrome / Matte Black

108-7320-10 Matte Black

108-7320-72 Matte Black / Brushed Rose Gold

### INFORMATION

Temperature Rating 1 - 75°C

Pressure Rating 150 - 500kPa





#### MAINTENANCE AND CARE:

- All surfaces should be cleaned with mild liquid detergent or soap and water.
- Do not use cream cleaners or citrus based cleaning products, as they are abrasive.
- Use of unsuitable cleaning agents may damage the surface.
- Any damage caused in this way will not be covered by warranty.

Please visit https://www.phoenixtapware.com.au/warranty to view the full warranty



180

234

Ø35 Ø50