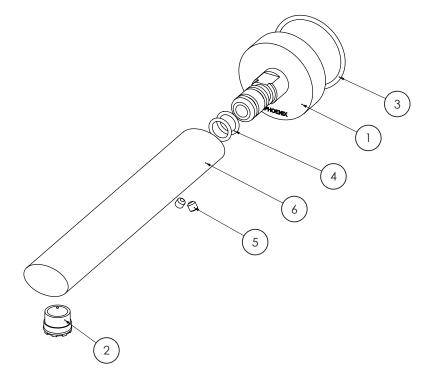

#### **PARTS LIST**

- I. DRESS PLATE
- 2. AERATOR
- 3. O-RING 43X2.5MM
- 4. O-RING 11X2.0MM
- 5. GRUB SCREW M5X5
- 6. SPOUT