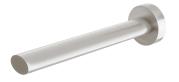

# VIVID SLIMLINE OVAL

## WALL BATH OUTLET 180MM

PRODUCT CODE: VV776-40
FINISH: BRUSHED NICKEL
WELS: N/A

**INFORMATION:** 

TEMPERATURE RATING: MIN 1° - MAX 75°
PRESSURE RATING: MIN 150 kPa - MAX 500 kPa

FOR MORE INFORMATION VISIT www.phoenixtapware.com.au

## WALL BATH OUTLET 180MM

PRODUCT CODE:

FINISH: WELS:

VV776-40 BRUSHED NICKEL N/A