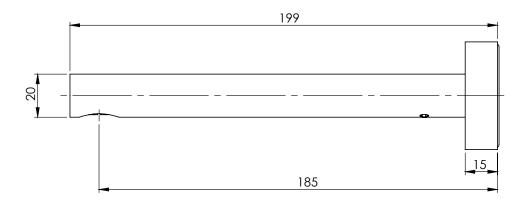

## WALL BATH OUTLET 180MM

PRODUCT CODE: VV776-40
FINISH: BRUSHED NICKEL
WELS: N/A

**INFORMATION:** 

TEMPERATURE RATING: MIN 1° - MAX 75°
PRESSURE RATING: MIN 150 kPa - MAX 500 kPa

FOR MORE INFORMATION VISIT www.phoenixtapware.com.au

## WALL BATH OUTLET 180MM

PRODUCT CODE:

FINISH: WELS:

VV776-40 BRUSHED NICKEL N/A