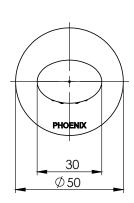

## WALL BATH OUTLET 180MM

PRODUCT CODE: VV776-40
FINISH: BRUSHED NICKEL
WELS: N/A

**INFORMATION:** 

TEMPERATURE RATING: MIN 1° - MAX 75°
PRESSURE RATING: MIN 150 kPa - MAX 500 kPa

FOR MORE INFORMATION VISIT www.phoenixtapware.com.au

## WALL BATH OUTLET 180MM

PRODUCT CODE:

FINISH: WELS:

VV776-40 BRUSHED NICKEL N/A