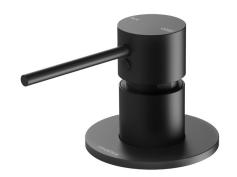

# **VIVID SLIMLINE**

## **HOB MIXER**

PRODUCT CODE: VS740-10
FINISH: MATTE BLACK
WELS: N/A

INFORMATION:

TEMPERATURE RATING: MIN 1° - MAX 75°
PRESSURE RATING: MIN 150 kPa - MAX 500 kPa

AVAILABLE IN:

FOR MORE INFORMATION VISIT www.phoenixtapware.com.au

## **VIVID SLIMLINE**

### **HOB MIXER**

PRODUCT CODE:

FINISH: WELS:

VS740-10 MATTE BLACK N/A