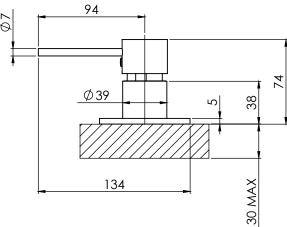

#### **PARTS LIST**

- I. MIXER BODY
- 2. MIXER LOCKNUT
- 3. DRESS PLATE
- 4. MIXER HANDLE
- 5. PIN LEVER
- 6. GRUB SCREW M5X5MM
- 7. SCREW CAP
- 8. O-RING 39X2.5MM
- 9. MIXER PLASTIC LOCKNUT
- 10. O-RING 33X2MM
- II. FLEXIBLE HOSE 450MM
- 12. FLEXIBLE HOSE 450MM COLD
- 13. FLEXIBLE HOSE 450MM HOT
- 14.35MM CARTRIDGE
- 15. LOCKNUT SPACER