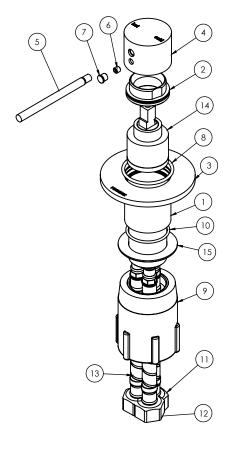

#### **PARTS LIST**

- I. MIXER BODY
- 2. MIXER LOCKNUT
- 3. DRESS PLATE
- 4. MIXER HANDLE
- 5. PIN LEVER
- 6. GRUB SCREW M5X5MM
- 7. SCREW CAP
- 8. O-RING 39X2.5MM
- 9. MIXER PLASTIC LOCKNUT
- 10. O-RING 33X2MM
- II. FLEXIBLE HOSE 450MM
- 12. FLEXIBLE HOSE 450MM COLD
- 13. FLEXIBLE HOSE 450MM HOT
- 14.35MM CARTRIDGE
- 15. LOCKNUT SPACER