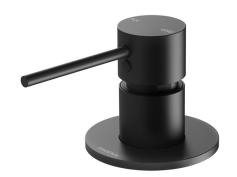

# **VIVID SLIMLINE**

## **HOB MIXER**

PRODUCT CODE: VS740-10
FINISH: MATTE BLACK
WELS: N/A

INFORMATION:

TEMPERATURE RATING: MIN 1° - MAX 75°
PRESSURE RATING: MIN 150 kPa - MAX 500 kPa

AVAILABLE IN:

FOR MORE INFORMATION VISIT www.phoenixtapware.com.au

## **VIVID SLIMLINE**

### **HOB MIXER**

PRODUCT CODE:

FINISH: WELS:

VS740-10 MATTE BLACK N/A