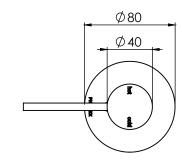

#### **PARTS LIST**

- I. MIXER BODY
- 2. MIXER LOCKNUT
- 3. DRESS PLATE
- 4. MIXER HANDLE
- 5. PIN LEVER
- 6. GRUB SCREW M5X5MM
- 7. SCREW CAP
- 8. O-RING 39X2.5MM
- 9. MIXER PLASTIC LOCKNUT
- 10. O-RING 33X2MM
- II. FLEXIBLE HOSE 450MM
- 12. FLEXIBLE HOSE 450MM COLD
- 13. FLEXIBLE HOSE 450MM HOT
- 14.35MM CARTRIDGE
- 15. LOCKNUT SPACER