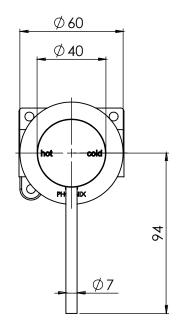

## VIVID SLIMLINE

# SHOWER / WALL MIXER 60MM BACKPLATE

PRODUCT CODE: V\$7801-30
FINISH: GUN METAL
WELS: N/A

**INFORMATION:** 

TEMPERATURE RATING: MIN 1° - MAX 55°

PRESSURE RATING:

MIN 150 kPa 
MAX 500 kPa

### **SPECIFICATIONS**



AVAILABLE IN:



FOR MORE INFORMATION VISIT www.phoenixtapware.com















PLEASE <u>CLICK HERE</u> TO VIEW FULL WARRANTY

www.phoenixtapware.com.au 03 9780 4200



### **SPECIFICATIONS**

## **VIVID SLIMLINE**

# SHOWER / WALL MIXER 60MM BACKPLATE

PRODUCT CODE:

FINISH: WELS:

VS7801-30 GUN METAL N/A



#### **PARTS LIST**

- I. WALL MIXER SLEEVE
- 2. WALL MIXER BODY
- 3. CARTRIDGE
- 4. O-RING
- 5. LOCKNUT DOME SLEEVE
- 6. GRUB SCREW M5 X 5
- 7. SCREW CAP
- 8. SHOWER MIXER HANDLE
- 9. MIXER LEVER PIN
- 10. O-RING
- II. SHOWER MIXER BACKPLATE



#### MAINTENANCE AND CARE:

- All surfaces should be cleaned with mild liquid detergent or soap and water.
- Do not use cream cleaners or citrus based cleaning products, as they are abrasive.
- Use of unsuitable cleaning agents may damage the surface.
   Any damage caused in this way will not be covered by