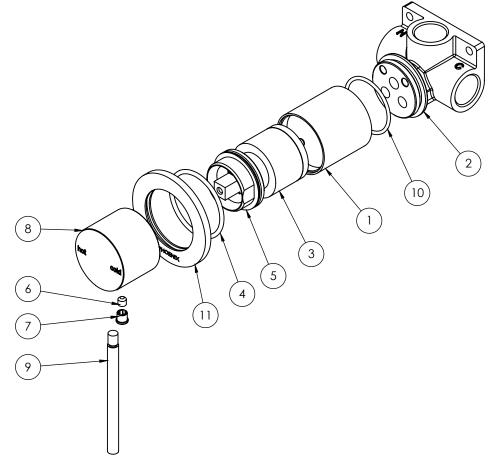

#### **PARTS LIST**

- I. WALL MIXER SLEEVE
- 2. WALL MIXER BODY
- 3. CARTRIDGE
- 4. O-RING
- 5. LOCKNUT DOME SLEEVE
- 6. GRUB SCREW M5 X 5
- 7. SCREW CAP
- 8. SHOWER MIXER HANDLE
- 9. MIXER LEVER PIN
- 10. O-RING
- II. SHOWER MIXER BACKPLATE