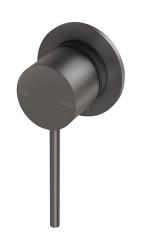

## VIVID SLIMLINE

# SHOWER / WALL MIXER 60MM BACKPLATE

PRODUCT CODE: V\$7801-30
FINISH: GUN METAL
WELS: N/A

**INFORMATION:** 

TEMPERATURE RATING: MIN 1° - MAX 55°

PRESSURE RATING:

MIN 150 kPa 
MAX 500 kPa