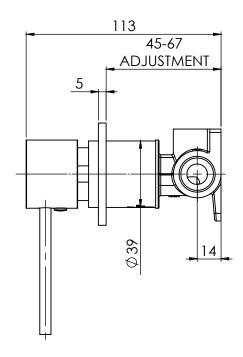

#### **PARTS LIST**

- I. WALL MIXER SLEEVE
- 2. WALL MIXER BODY
- 3. CARTRIDGE
- 4. O-RING
- 5. LOCKNUT DOME SLEEVE
- 6. GRUB SCREW M5 X 5
- 7. SCREW CAP
- 8. SHOWER MIXER HANDLE
- 9. MIXER LEVER PIN
- 10. O-RING
- II. SHOWER MIXER BACKPLATE