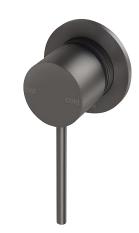

# SHOWER / WALL MIXER 60MM BACKPLATE

PRODUCT CODE: V\$7801-30
FINISH: GUN METAL
WELS: N/A

**INFORMATION:** 

TEMPERATURE RATING: MIN 1° - MAX 55°

PRESSURE RATING:

MIN 150 kPa 
MAX 500 kPa

# SHOWER / WALL MIXER 60MM BACKPLATE

PRODUCT CODE:

FINISH: WELS:

VS7801-30 GUN METAL N/A

#### **PARTS LIST**

- I. WALL MIXER SLEEVE
- 2. WALL MIXER BODY
- 3. CARTRIDGE
- 4. O-RING
- 5. LOCKNUT DOME SLEEVE
- 6. GRUB SCREW M5 X 5
- 7. SCREW CAP
- 8. SHOWER MIXER HANDLE
- 9. MIXER LEVER PIN
- 10. O-RING
- II. SHOWER MIXER BACKPLATE