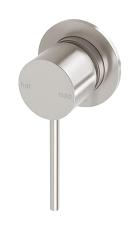

## VIVID SLIMLINE

# SHOWER / WALL MIXER 60MM BACKPLATE

PRODUCT CODE:

FINISH:

WELS:

VS7801-40

BRUSHED NICKEL

N/A

INFORMATION:

## SHOWER / WALL MIXER 60MM BACKPLATE

PRODUCT CODE:

FINISH: WELS:

VS7801-40 BRUSHED NICKEL N/A