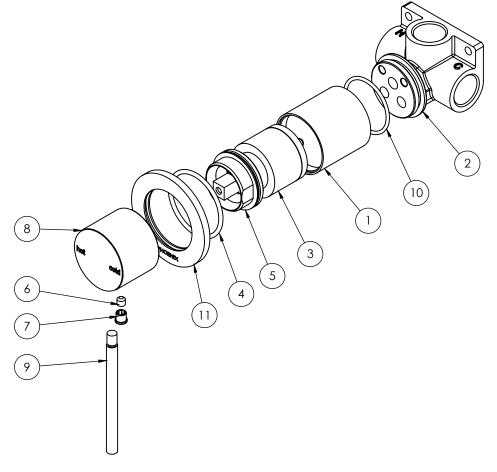

#### **PARTS LIST**

- I. WALL MIXER SLEEVE
- 2. WALL MIXER BODY
- 3. CARTRIDGE
- 4. O-RING
- 5. LOCKNUT DOME SLEEVE
- 6. GRUB SCREW M5 X 5
- 7. SCREW CAP
- 8. SHOWER MIXER HANDLE
- 9. MIXER LEVER PIN
- 10. O-RING
- II. SHOWER MIXER BACKPLATE