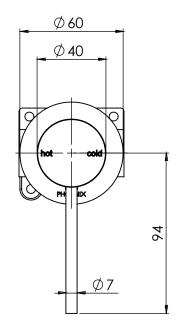

#### **PARTS LIST**

- I. WALL MIXER SLEEVE
- 2. WALL MIXER BODY
- 3. CARTRIDGE
- 4. O-RING
- 5. LOCKNUT DOME SLEEVE
- 6. GRUB SCREW M5 X 5
- 7. SCREW CAP
- 8. SHOWER MIXER HANDLE
- 9. MIXER LEVER PIN
- 10. O-RING
- II. SHOWER MIXER BACKPLATE