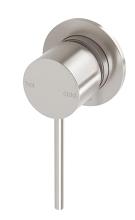

#### **PARTS LIST**

- I. WALL MIXER SLEEVE
- 2. WALL MIXER BODY
- 3. CARTRIDGE
- 4. O-RING
- 5. LOCKNUT DOME SLEEVE
- 6. GRUB SCREW M5 X 5
- 7. SCREW CAP
- 8. SHOWER MIXER HANDLE
- 9. MIXER LEVER PIN
- 10. O-RING
- II. SHOWER MIXER BACKPLATE