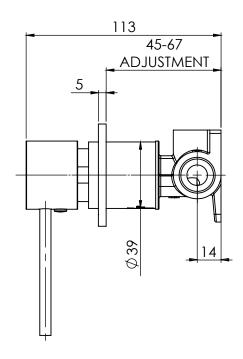

#### **PARTS LIST**

- I. WALL MIXER SLEEVE
- 2. WALL MIXER BODY
- 3. CARTRIDGE
- 4. O-RING
- 5. LOCKNUT DOME SLEEVE
- 6. GRUB SCREW M5 X 5
- 7. SCREW CAP
- 8. SHOWER MIXER HANDLE
- 9. MIXER LEVER PIN
- 10. O-RING
- II. SHOWER MIXER BACKPLATE