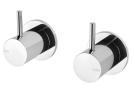

# **VIVID SLIMLINE**

# VIVID SLIMLINE WALL TOP ASSEMBLIES 15MM EXTENDED SPINDLES

Ø 55 Ø36

Ø7





#### **AVAILABLE IN**



Chrome

VS067 CHR









VS067 BN Brushed

Nickel

VS067 GM Gun Metal

VS067 MB

Matte Black Brushed Gold

## **INFORMATION**

Temperature Rating

1 - 75°C

Pressure Rating 150 - 500kPa





### MAINTENANCE AND CARE:

- All surfaces should be cleaned with mild liquid detergent or soap
- Do not use cream cleaners or citrus based cleaning products, as they are abrasive.
- Use of unsuitable cleaning agents may damage the surface.
- Any damage caused in this way will not be covered by warranty.

Please visit https://www.phoenixtapware.com.au/warranty to view the full warranty



15 - 29 **Adjustment**