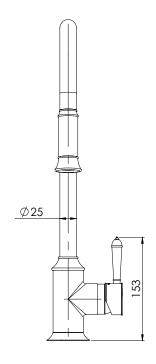

#### **PARTS LIST**

- I. MIXER BODY
- 2. 35MM CARTRIDGE
- 3. LOCKNUT
- 4. SPOUT
- 5. SPRAY HEAD
- 6. HANDLE BODY
- 7. MIXER TAIL
- 8. SWIVEL SPACER
- 9. M I 5 BRAIDED HOSE DOUBLE END
- IO. LEVER PIN
- II.DOME
- 12. DRESS RING
- 13. O-RING 49X3.0MM
- 14. MIO HOSE EXTENSION
- **15.** M15 HOSE EXTENSION COPPER
- 16. GRUB SCREW M5X5
- 17. FLEXIBLE HOSE 450MM COLD
- 18. FLEXIBLE HOSE 450MM HOT
- 19. TOP FLANGE
- 20. O-RING 25X2,0MM
- 21. COUNTER WEIGHT
- 22. CHECK VALVE ADAPTER
- 23. SWIVEL HOSE WASHER
- 24. AERATOR
- 25. SPOUT BASE
- 26. SPOUT BASETOP BEARING
- 27. BASE BEARING
- 28. LOCKING NUT
- 29. SCREW PHILLIPS HEAD M6X20