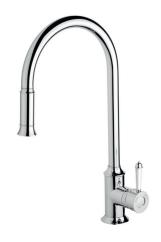

# **NOSTALGIA**

## **PULL OUT SINK MIXER**

PRODUCT CODE: NS710-62 FINISH: CHROME / WHITE WELS: 4 STAR - 6.5 LT/MIN

INFORMATION:

TEMPERATURE RATING: MIN 1° - MAX 75° PRESSURE RATING: MIN 150 kPa -MAX 500 kPa