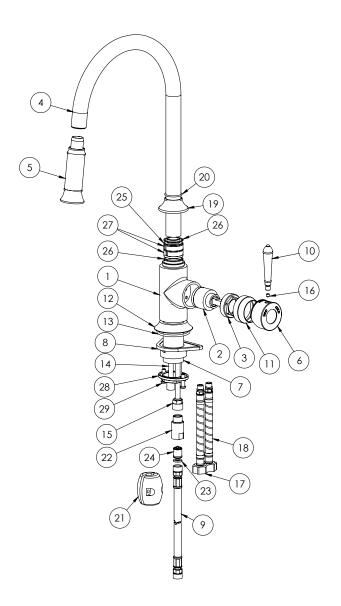

#### **PARTS LIST**

- I. MIXER BODY
- 2. 35MM CARTRIDGE
- 3. LOCKNUT
- 4. SPOUT
- 5. SPRAY HEAD
- 6. HANDLE BODY
- 7. MIXER TAIL
- 8. SWIVEL SPACER
- 9. M I 5 BRAIDED HOSE DOUBLE END
- IO. LEVER PIN
- II.DOME
- 12. DRESS RING
- 13. O-RING 49X3.0MM
- 14. MIO HOSE EXTENSION
- **15.** M15 HOSE EXTENSION COPPER
- 16. GRUB SCREW M5X5
- 17. FLEXIBLE HOSE 450MM COLD
- 18. FLEXIBLE HOSE 450MM HOT
- 19. TOP FLANGE
- 20. O-RING 25X2,0MM
- 21. COUNTER WEIGHT
- 22. CHECK VALVE ADAPTER
- 23. SWIVEL HOSE WASHER
- 24. AERATOR
- 25. SPOUT BASE
- 26. SPOUT BASETOP BEARING
- 27. BASE BEARING
- 28. LOCKING NUT
- 29. SCREW PHILLIPS HEAD M6X20