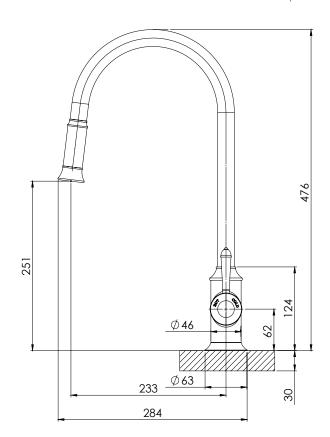

# **NOSTALGIA**

## **PULL OUT SINK MIXER**

PRODUCT CODE: FINISH:

WELS:

NS710-62 CHROME / WHITE 4 STAR - 6.5 LT/MIN