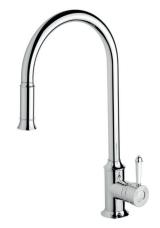

# **NOSTALGIA**

## **PULL OUT SINK MIXER**

PRODUCT CODE: NS710-62 FINISH: CHROME / WHITE WELS: 4 STAR - 6.5 LT/MIN

INFORMATION:

TEMPERATURE RATING: MIN 1° - MAX 75° PRESSURE RATING: MIN 150 kPa -MAX 500 kPa

## **PULL OUT SINK MIXER**

PRODUCT CODE: FINISH:

WELS:

NS710-62 CHROME / WHITE 4 STAR - 6.5 LT/MIN