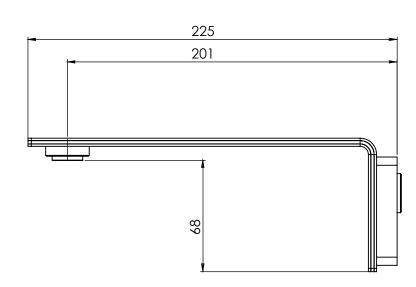

# WALL BASIN / BATH OUTLET 200MM

PRODUCT CODE:117-7610-40FINISH:BRUSHED NICKELWELS:4 STAR - 6.5LT/MIN

INFORMATION:

TEMPERATURE RATING: MIN 1° - MAX 75°
PRESSURE RATING: MIN 150 kPa - MAX 500 kPa

AVAILABLE IN:

# WALL BASIN / BATH OUTLET 200MM

PRODUCT CODE:

FINISH: WELS:

117-7610-40 BRUSHED NICKEL 4 STAR - 6.5LT/MIN

#### **PARTS LIST**

I.OUTLET PLATE

- 2. ADAPTOR
- 3. O-RING
- 4. OUTLET ASSEMBLY
- 5. AERATOR (BASIN)
- 6. AERATOR FREE FLOW (BATH)
- 7. GRUB SCREW CUP M4X20