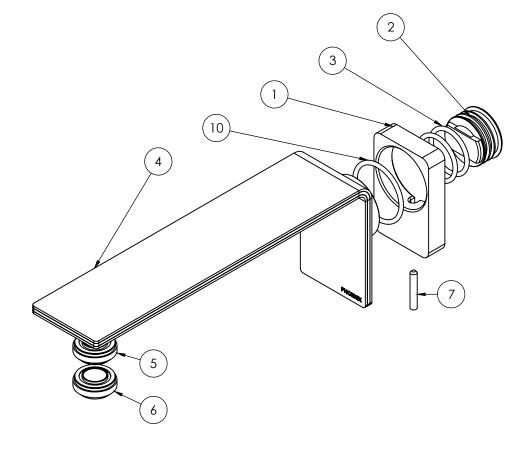

#### **PARTS LIST**

I.OUTLET PLATE

- 2. ADAPTOR
- 3. O-RING
- 4. OUTLET ASSEMBLY
- 5. AERATOR (BASIN)
- 6. AERATOR FREE FLOW (BATH)
- 7. GRUB SCREW CUP M4X20