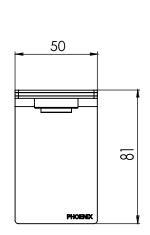

# WALL BASIN / BATH OUTLET 200MM

PRODUCT CODE:117-7610-40FINISH:BRUSHED NICKELWELS:4 STAR - 6.5LT/MIN

INFORMATION:

TEMPERATURE RATING: MIN 1° - MAX 75°
PRESSURE RATING: MIN 150 kPa - MAX 500 kPa

AVAILABLE IN:

# WALL BASIN / BATH OUTLET 200MM

PRODUCT CODE:

FINISH: WELS:

117-7610-40 BRUSHED NICKEL 4 STAR - 6.5LT/MIN