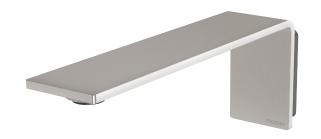

# WALL BASIN / BATH OUTLET 200MM

PRODUCT CODE:117-7610-40FINISH:BRUSHED NICKELWELS:4 STAR - 6.5LT/MIN

INFORMATION:

TEMPERATURE RATING: MIN 1° - MAX 75°
PRESSURE RATING: MIN 150 kPa - MAX 500 kPa

AVAILABLE IN:

# WALL BASIN / BATH OUTLET 200MM

PRODUCT CODE:

FINISH: WELS:

117-7610-40 BRUSHED NICKEL 4 STAR - 6.5LT/MIN