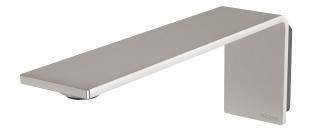

# WALL BASIN / BATH OUTLET 200MM

PRODUCT CODE:117-7610-40FINISH:BRUSHED NICKELWELS:4 STAR - 6.5LT/MIN

INFORMATION:

TEMPERATURE RATING: MIN 1° - MAX 75°
PRESSURE RATING: MIN 150 kPa - MAX 500 kPa

AVAILABLE IN:

CHROME BRUSHED NICKEL

FOR MORE INFORMATION VISIT www.phoenixtapware.com

PLEASE <u>CLICK HERE</u> TO VIEW FULL WARRANTY