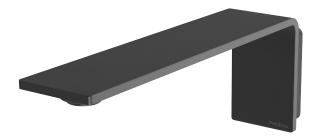

# WALL BASIN / BATH OUTLET 200MM

PRODUCT CODE: 117-7610-10

FINISH: MATTE BLACK

WELS: 4 STAR - 6.5LT/MIN

**INFORMATION:** 

TEMPERATURE RATING: MIN 1° - MAX 75°
PRESSURE RATING: MIN 150 kPa - MAX 500 kPa

AVAILABLE IN:

# WALL BASIN / BATH OUTLET 200MM

PRODUCT CODE:

FINISH: WELS: 117-7610-10 MATTE BLACK 4 STAR - 6.5LT/MIN

#### **PARTS LIST**

I.OUTLET PLATE

- 2. ADAPTOR
- 3. O-RING
- 4. OUTLET ASSEMBLY
- 5. AERATOR (BASIN)
- 6. AERATOR FREE FLOW (BATH)
- 7. GRUB SCREW CUP M4X20