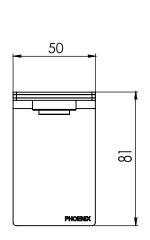

#### **PARTS LIST**

I.OUTLET PLATE

- 2. ADAPTOR
- 3. O-RING
- 4. OUTLET ASSEMBLY
- 5. AERATOR (BASIN)
- 6. AERATOR FREE FLOW (BATH)
- 7. GRUB SCREW CUP M4X20