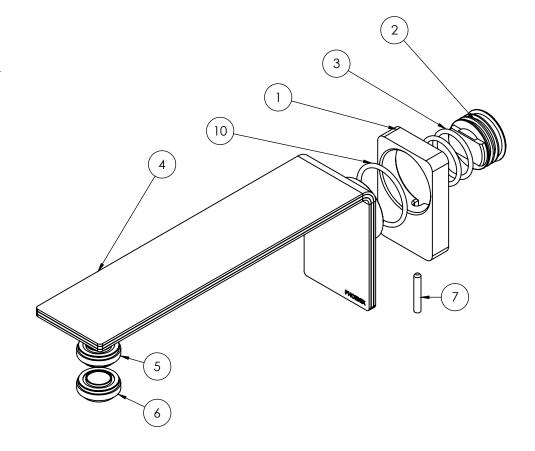

#### **PARTS LIST**

I.OUTLET PLATE

- 2. ADAPTOR
- 3. O-RING
- 4. OUTLET ASSEMBLY
- 5. AERATOR (BASIN)
- 6. AERATOR FREE FLOW (BATH)
- 7. GRUB SCREW CUP M4X20