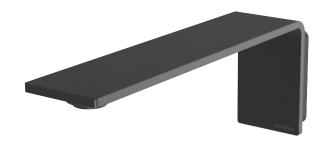

# WALL BASIN / BATH OUTLET 200MM

PRODUCT CODE: 117-7610-10

FINISH: MATTE BLACK

WELS: 4 STAR - 6.5LT/MIN

**INFORMATION:** 

TEMPERATURE RATING: MIN 1° - MAX 75°
PRESSURE RATING: MIN 150 kPa - MAX 500 kPa

AVAILABLE IN:

# WALL BASIN / BATH OUTLET 200MM

PRODUCT CODE:

FINISH: WELS: 117-7610-10 MATTE BLACK 4 STAR - 6.5LT/MIN