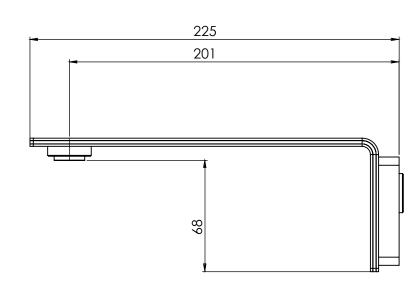

#### **PARTS LIST**

I.OUTLET PLATE

- 2. ADAPTOR
- 3. O-RING
- 4. OUTLET ASSEMBLY
- 5. AERATOR (BASIN)
- 6. AERATOR FREE FLOW (BATH)
- 7. GRUB SCREW CUP M4X20