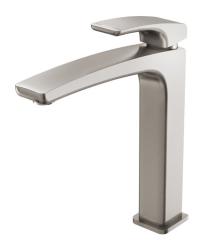

## RUSH SINK MIXER

PRODUCT CODE: FINISH: WELS: RU730-40 BRUSHED NICKEL 5 STAR - 5.5 LT/MIN

### SINK MIXER

PRODUCT CODE: FINISH: WELS:

RU730-40 **BRUSHED NICKEL** 5 STAR - 5.5 LT/MIN