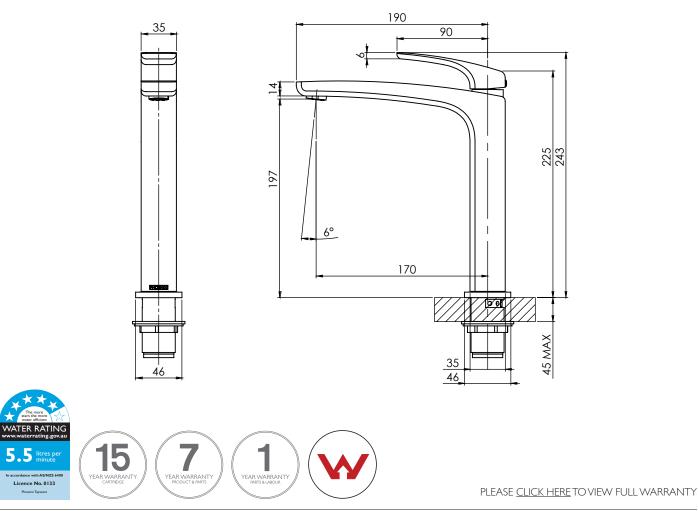

### SPECIFICATIONS

ALSO AVAILABLE IN:

FOR MORE INFORMATION VISIT www.phoenixtapware.com.au

While we aim to ensure the specifications shown are correct at time of printing, Phoenix Tapware reserves the right to make modifications without prior notice. Always use the physical product measurements for mark-ups and roughing-in as the line drawing shown may differ from the actual product over time. All measurements are shown in millimetres.

### **SPECIFICATIONS**