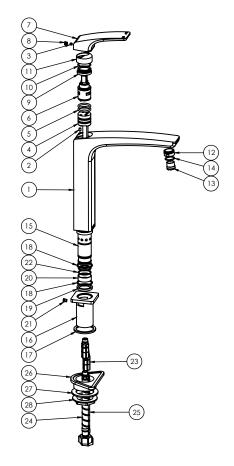

#### PARTS LIST

I. MIXER BODY 2. GRUB SCREW M4X6MM 3. GRUB SCREW M4X4MM 4. CARTRIDGE SEAT EXTENSION 5. O-RING 20X2.75MM 6.25MM CARTRIDGE 7. MIXER HANDLE 8. SCRFW CAP 9. MIXER LOCKNUT 10. O-RING 22X2.0MM **II.** MIXER DOME **12.** AERATOR RETAINER 13. AFRATOR 14. O-RING 16X1.5MM 15. MIXER SWIVEL TAIL 16. SWIVEL PLATE 17. RUBBER WASHER 18. WASHER 19. TAIL LOCK RING **20.** NYLON BEARING 21. SWIVEL STOP SCREW 22. O-RING 22X1.75MM 23. HOSE SWIVEL ADAPTER 24. FLEXIBLE HOSE 450MM HOT 25. FLEXIBLE HOSE 450MM COLD 26. SWIVEL SPACER 27. LOCKNUT GASKET 28. MIXER TAIL LOCKNUT