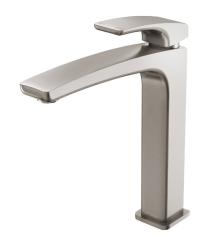

## RUSH SINK MIXER

PRODUCT CODE: FINISH: WELS: RU730-40 BRUSHED NICKEL 5 STAR - 5.5 LT/MIN

### SINK MIXER

PRODUCT CODE: FINISH: WELS:

RU730-40 **BRUSHED NICKEL** 5 STAR - 5.5 LT/MIN