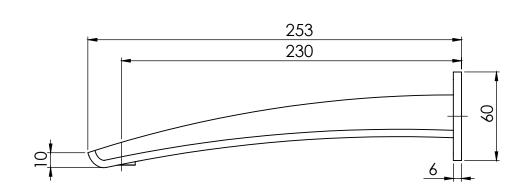

#### **PARTS LIST**

- I. SPOUT 230MM
- 2. BACKPLATE
- 3. G1/2" SPOUT ADAPTER
- 4. GRUB SCREW M4X5MM
- 5. O-RING 50X3.0MM
- 6. O-RING 13X2.6MM
- 7. O-RING 21X1.9MM
- 8. AERATOR