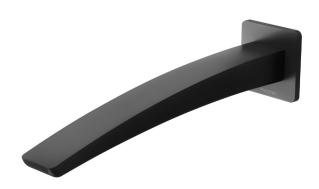

## WALL BASIN OUTLET 230MM

PRODUCT CODE:

FINISH: WELS: RU775 MB MATTE BLACK 5 STAR - 5.0 LT/MIN

AVAILABLE IN:

MATTE BRUSHED BLACK NICKEL

FOR MORE INFORMATION VISIT www.phoenixtapware.com.au

PLEASE  $\underline{\text{CLICK}}$  HERE TO VIEW FULL WARRANTY

## WALL BASIN OUTLET 230MM

PRODUCT CODE:

FINISH: WELS: RU775 MB MATTE BLACK 5 STAR - 5.0 LT/MIN