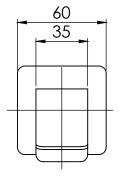

#### **PARTS LIST**

- I. SPOUT 230MM
- 2. BACKPLATE
- 3. G1/2" SPOUT ADAPTER
- 4. GRUB SCREW M4X5MM
- 5. O-RING 50X3.0MM
- 6. O-RING 13X2.6MM
- 7. O-RING 21X1.9MM
- 8. AERATOR