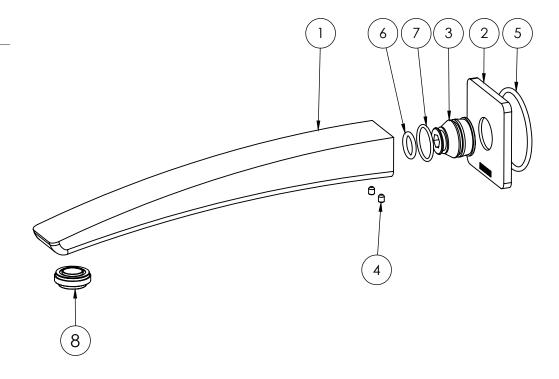

#### **PARTS LIST**

- I. SPOUT 230MM
- 2. BACKPLATE
- 3. G1/2" SPOUT ADAPTER
- 4. GRUB SCREW M4X5MM
- 5. O-RING 50X3.0MM
- 6. O-RING 13X2.6MM
- 7. O-RING 21X1.9MM
- 8. AERATOR