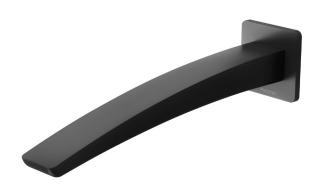

## WALL BASIN OUTLET 230MM

PRODUCT CODE:

FINISH: WELS: RU775 MB MATTE BLACK 5 STAR - 5.0 LT/MIN

AVAILABLE IN:

MATTE BRUSHED BLACK NICKEL

FOR MORE INFORMATION VISIT www.phoenixtapware.com.au

PLEASE  $\underline{\text{CLICK}}$  HERE TO VIEW FULL WARRANTY

## WALL BASIN OUTLET 230MM

PRODUCT CODE:

FINISH: WELS: RU775 MB MATTE BLACK 5 STAR - 5.0 LT/MIN