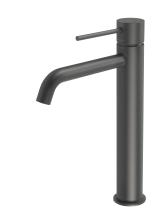

## VESSEL MIXER CURVED OUTLET

PRODUCT CODE: VS7901-30 FINISH: **GUN METAL** WELS: 5 STAR - 5 LT/MIN

INFORMATION:

TEMPERATURE RATING: MIN 1° - MAX 75° PRESSURE RATING: MIN 150 kPa -

AVAILABLE IN:

CHROME BRUSHED NICKFI

## **VESSEL MIXER CURVED OUTLET**

PRODUCT CODE: VS7901-30
FINISH: GUN METAL
WELS: 5 STAR - 5 LT/MIN