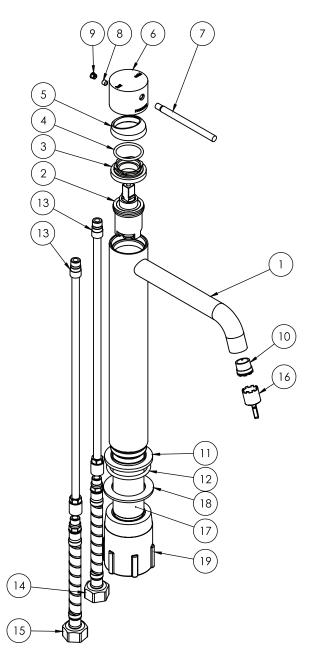

#### **PARTS LIST**

- I. MIXER BODY
- 2. 25MM CARTRIDGE
- 3. MIXER LOCKNUT
- 4. O-RING 26X2.5MM
- 5. MIXER DOME
- 6. MIXER HANDLE
- 7. PIN LEVER
- 8. GRUB SCREW M5X5MM
- 9. SCREW CAP
- 10. AERATOR
- II. DRESS PLATE
  I2. O-RING 39X3.5MM
- 13. MIO HOSE EXTENSION
- 13. MIO HOSE EXTENSION
- **14.** FLEXIBLE HOSE 450MM COLD **15.** FLEXIBLE HOSE 450MM HOT
- 16. AERATOR KEY
- 17. MIXERTAIL
- 18. LOCKNUT GASKET
- 19. PLASTIC MIXER LOCKNUT