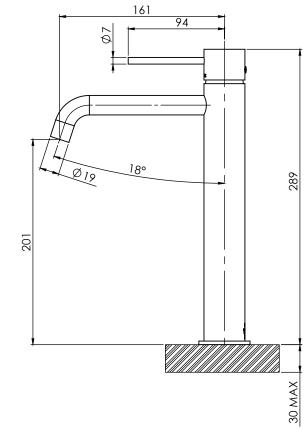

## VESSEL MIXER CURVED OUTLET

PRODUCT CODE: VS7901-30 FINISH: **GUN METAL** WELS: 5 STAR - 5 LT/MIN

INFORMATION:

TEMPERATURE RATING: MIN 1° - MAX 75° PRESSURE RATING: MIN 150 kPa -

AVAILABLE IN:

CHROME BRUSHED NICKFI

## **VESSEL MIXER CURVED OUTLET**

PRODUCT CODE: VS7901-30
FINISH: GUN METAL
WELS: 5 STAR - 5 LT/MIN