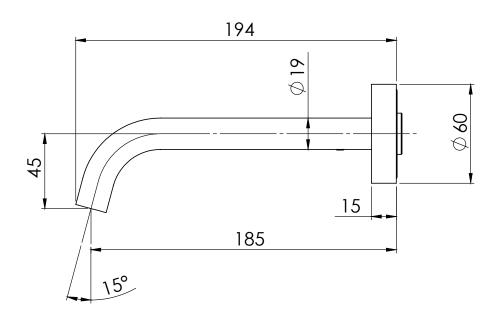

## WALL BASIN / BATH OUTLET 180MM

PRODUCT CODE: 119-0810-30
FINISH: GUN METAL
WELS: 5 STAR - 5.5 LT/MIN

**INFORMATION:** 

TEMPERATURE RATING: MIN 1° - MAX 75°

PRESSURE RATING:

MIN 150 kPa 
MAX 500 kPa

FOR MORE INFORMATION VISIT www.phoenixtapware.com.au

## WALL BASIN / BATH OUTLET 180MM

PRODUCT CODE:

FINISH: WELS: 119-0810-30 GUN METAL 5 STAR - 5.5 LT/MIN