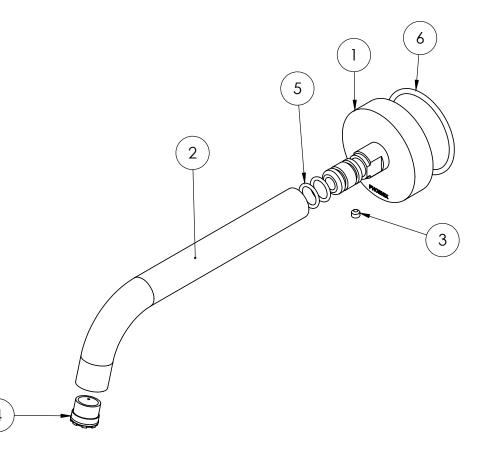

#### **PARTS LIST**

- I. DRESS RING
- 2. SPOUT
- 3. GRUB SCREW M5X4
- 4. AERATOR 5 L/M
- 5. O-RING 12X2.0
- 6. O-RING 49X3.0
- 7. O-RING 12X2.0