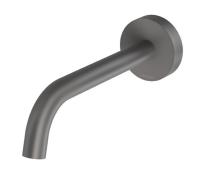

## **VIVID SLIMLINE PLUS**

## WALL BASIN / BATH OUTLET 180MM

PRODUCT CODE: 119-0810-30
FINISH: GUN METAL
WELS: 5 STAR - 5.5 LT/MIN

**INFORMATION:** 

TEMPERATURE RATING: MIN 1° - MAX 75°

PRESSURE RATING:

MIN 150 kPa 
MAX 500 kPa

FOR MORE INFORMATION VISIT www.phoenixtapware.com.au