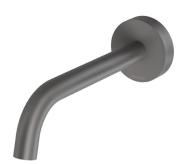

# VIVID SLIMLINE PLUS

## WALL BASIN / BATH OUTLET 180MM

PRODUCT CODE:

FINISH: WELS: 119-0810-30 GUN METAL 5 STAR - 5.5 LT/MIN