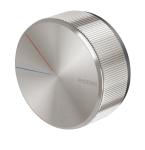

# TWIN SHOWER / WALL MIXER

PRODUCT CODE: 117-7920-40 FINISH: **BRUSHED NICKEL** WELS:

INFORMATION:

TEMPERATURE RATING: MIN 1° - MAX 55° PRESSURE RATING: MIN 150 kPa -MAX 500 kPa

AVAILABLE IN:

CHROME BRUSHED NICKEL

#### **PARTS LIST**

- I. MIXER BREACH
- 2. 33MM PROGRESSIVE CARTRIDGE
- 3. O-RING
- 4. CARTRIDGE LOCKNUT
- 5. MIXER LOCKNUT
- 6. SPINDLE ADAPTOR
- 7. SCREW M4X10MM
- 8. SPINDLE SLEEVE
- 9. HANDLE ASSEMBLY
- IO. SCREW
- II. WALL INDICATOR COVER
- 12. O-RING