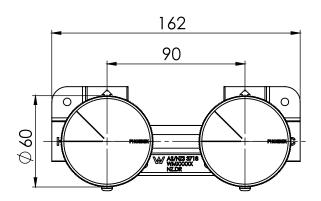

#### **PARTS LIST**

- I. MIXER BREACH
- 2. 33MM PROGRESSIVE CARTRIDGE
- 3. O-RING
- 4. CARTRIDGE LOCKNUT
- 5. MIXER LOCKNUT
- 6. SPINDLE ADAPTOR
- 7. SCREW M4X10MM
- 8. SPINDLE SLEEVE
- 9. HANDLE ASSEMBLY
- IO. SCREW
- II. WALL INDICATOR COVER
- 12. O-RING