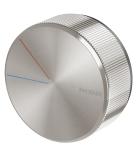

# TWIN SHOWER / WALL MIXER

PRODUCT CODE:

FINISH: WELS: 117-7920-40 BRUSHED NICKEL N/A