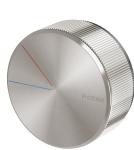

# TWIN SHOWER / WALL MIXER

PRODUCT CODE:

FINISH: WELS: 117-7920-40 BRUSHED NICKEL N/A

#### **PARTS LIST**

- I. MIXER BREACH
- 2. 33MM PROGRESSIVE CARTRIDGE
- 3. O-RING
- 4. CARTRIDGE LOCKNUT
- 5. MIXER LOCKNUT
- 6. SPINDLE ADAPTOR
- 7. SCREW M4X10MM
- 8. SPINDLE SLEEVE
- 9. HANDLE ASSEMBLY
- IO. SCREW
- II. WALL INDICATOR COVER
- 12. O-RING