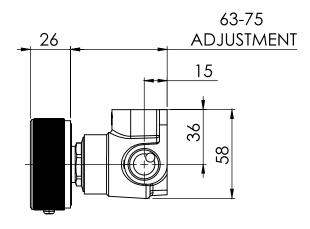

# TWIN SHOWER / WALL MIXER

PRODUCT CODE: 117-7920-40 FINISH: **BRUSHED NICKEL** WELS:

INFORMATION:

TEMPERATURE RATING: MIN 1° - MAX 55° PRESSURE RATING: MIN 150 kPa -MAX 500 kPa

AVAILABLE IN:

CHROME BRUSHED NICKEL

# TWIN SHOWER / WALL MIXER

PRODUCT CODE:

FINISH: WELS: 117-7920-40 BRUSHED NICKEL N/A