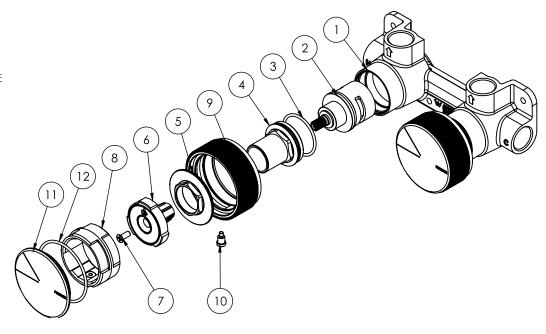

#### **PARTS LIST**

- I. MIXER BREACH
- 2. 33MM PROGRESSIVE CARTRIDGE
- 3. O-RING
- 4. CARTRIDGE LOCKNUT
- 5. MIXER LOCKNUT
- 6. SPINDLE ADAPTOR
- 7. SCREW M4X10MM
- 8. SPINDLE SLEEVE
- 9. HANDLE ASSEMBLY
- IO. SCREW
- II. WALL INDICATOR COVER
- 12. O-RING