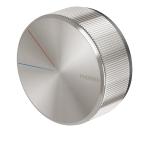

# TWIN SHOWER / WALL MIXER

PRODUCT CODE: 117-7920-40 FINISH: **BRUSHED NICKEL** WELS:

INFORMATION:

TEMPERATURE RATING: MIN 1° - MAX 55° PRESSURE RATING: MIN 150 kPa -MAX 500 kPa

AVAILABLE IN:

CHROME BRUSHED NICKEL