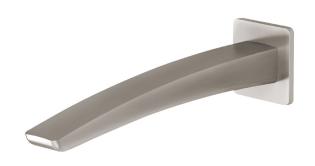

### WALL BASIN OUTLET 230MM

PRODUCT CODE:

FINISH: WELS: RU775-40 BRUSHED NICKEL 5 STAR - 5.0 LT/MIN

FOR MORE INFORMATION VISIT www.phoenixtapware.com.au

PLEASE <u>CLICK HERE</u> TO VIEW FULL WARRANTY

## WALL BASIN OUTLET 230MM

PRODUCT CODE:

FINISH: WELS: RU775-40 BRUSHED NICKEL 5 STAR - 5.0 LT/MIN