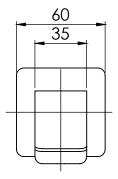

### WALL BASIN OUTLET 230MM

PRODUCT CODE:

FINISH: WELS: RU775-40 BRUSHED NICKEL 5 STAR - 5.0 LT/MIN

FOR MORE INFORMATION VISIT www.phoenixtapware.com.au

PLEASE <u>CLICK HERE</u> TO VIEW FULL WARRANTY

## WALL BASIN OUTLET 230MM

PRODUCT CODE:

FINISH: WELS: RU775-40 BRUSHED NICKEL 5 STAR - 5.0 LT/MIN