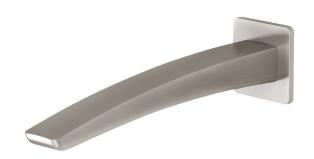

### WALL BASIN OUTLET 230MM

PRODUCT CODE:

FINISH: WELS: RU775-40 BRUSHED NICKEL 5 STAR - 5.0 LT/MIN

FOR MORE INFORMATION VISIT www.phoenixtapware.com.au

PLEASE <u>CLICK HERE</u> TO VIEW FULL WARRANTY

## WALL BASIN OUTLET 230MM

PRODUCT CODE:

FINISH: WELS: RU775-40 BRUSHED NICKEL 5 STAR - 5.0 LT/MIN