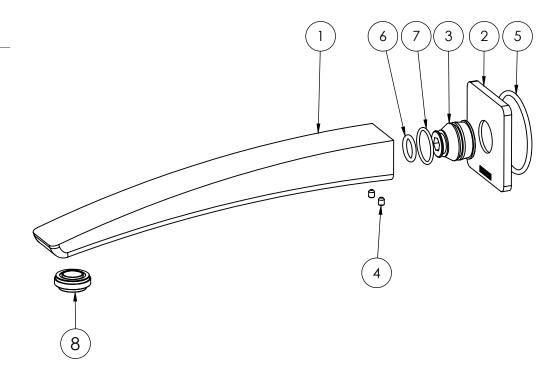

#### **PARTS LIST**

- I. SPOUT 230MM
- 2. BACKPLATE
- 3. G1/2" SPOUT ADAPTER
- 4. GRUB SCREW M4X5MM
- 5. O-RING 50X3.0MM
- 6. O-RING 13X2.6MM
- 7. O-RING 21X1.9MM
- 8. AERATOR