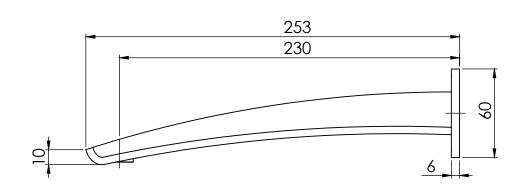

### WALL BASIN OUTLET 230MM

PRODUCT CODE:

FINISH: WELS: RU775-40 BRUSHED NICKEL 5 STAR - 5.0 LT/MIN

FOR MORE INFORMATION VISIT www.phoenixtapware.com.au

PLEASE <u>CLICK HERE</u> TO VIEW FULL WARRANTY

## WALL BASIN OUTLET 230MM

PRODUCT CODE:

FINISH: WELS: RU775-40 BRUSHED NICKEL 5 STAR - 5.0 LT/MIN