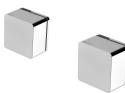

## **AVAILABLE IN**

110-0600-00 Chrome

110-0600-40 Brushed Nickel

110-0600-12 Brushed Gold