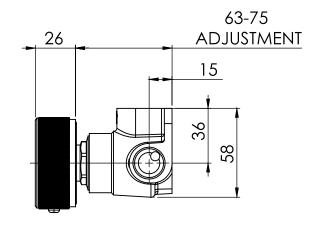

### **PARTS LIST**

- I. MIXER BREACH
- 2. 33MM PROGRESSIVE CARTRIDGE
- 3. O-RING
- 4. CARTRIDGE LOCKNUT
- 5. MIXER LOCKNUT
- 6. SPINDLE ADAPTOR
- 7. SCREW M4X10MM
- 8. SPINDLE SLEEVE
- 9. HANDLE ASSEMBLY
- 10. SCREW
- II. WALL INDICATOR COVER
- 12. O-RING