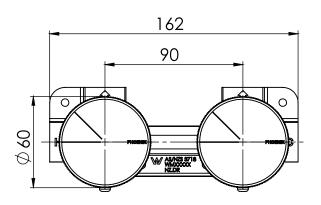

### **PARTS LIST**

- I. MIXER BREACH
- 2. 33MM PROGRESSIVE CARTRIDGE
- 3. O-RING
- 4. CARTRIDGE LOCKNUT
- 5. MIXER LOCKNUT
- 6. SPINDLE ADAPTOR
- 7. SCREW M4X10MM
- 8. SPINDLE SLEEVE
- 9. HANDLE ASSEMBLY
- 10. SCREW
- II. WALL INDICATOR COVER
- 12. O-RING