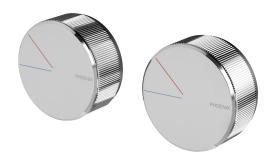

# TWIN SHOWER / WALL MIXER

PRODUCT CODE: 117-7920-00 FINISH: **CHROME** WELS: N/A

INFORMATION:

TEMPERATURE RATING: MIN 1° - MAX 55°

PRESSURE RATING: MIN 150 kPa -MAX 500 kPa

AVAILABLE IN:

**NICKEL** 

FOR MORE INFORMATION VISIT www.phoenixtapware.com

## TWIN SHOWER / WALL MIXER

PRODUCT CODE:

FINISH: WELS:

117-7920-00 **CHROME** N/A