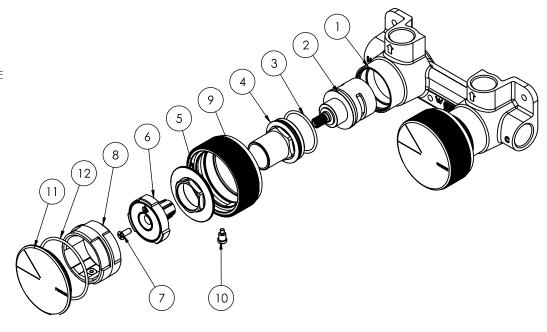

### **PARTS LIST**

- I. MIXER BREACH
- 2. 33MM PROGRESSIVE CARTRIDGE
- 3. O-RING
- 4. CARTRIDGE LOCKNUT
- 5. MIXER LOCKNUT
- 6. SPINDLE ADAPTOR
- 7. SCREW M4X10MM
- 8. SPINDLE SLEEVE
- 9. HANDLE ASSEMBLY
- 10. SCREW
- II. WALL INDICATOR COVER
- 12. O-RING