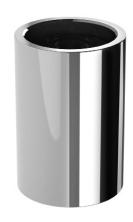

## **BUILDERS**

## WALL MIXER EXTENSION KIT

PRODUCT CODE: 150-7808-00
FINISH: CHROME
WELS: N/A

## MAINTENANCE AND CARE:

- All surfaces should be cleaned with mild liquid detergent or soap and water.
- Do not use cream cleaners or citrus based cleaning products, as they are abrasive.
- Use of unsuitable cleaning agents may damage the surface. Any damage caused in this way will not be covered by warranty.













## **SPECIFICATIONS**



AVAILABLE IN:







CHROME BRUSHED MATTE NICKEL BLACK\*

\* 1 Year Warranty - Phoenix Builders Matte Black Finish FOR MORE INFORMATION VISIT www.phoenixtapware.com.au

PLEASE <u>CLICK HERE</u> TO VIEW FULL WARRANTY