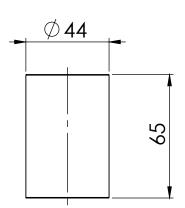

## **BUILDERS**

## WALL MIXER EXTENSION KIT

PRODUCT CODE: 150-7808-00
FINISH: CHROME
WELS: N/A

## MAINTENANCE AND CARE:

- All surfaces should be cleaned with mild liquid detergent or soap and water.
- Do not use cream cleaners or citrus based cleaning products, as they are abrasive.
- Use of unsuitable cleaning agents may damage the surface. Any damage caused in this way will not be covered by warranty.













## **SPECIFICATIONS**



AVAILABLE IN:







CHROME BRUSHED MATTE NICKEL BLACK\*

\* 1 Year Warranty - Phoenix Builders Matte Black Finish FOR MORE INFORMATION VISIT www.phoenixtapware.com.au

PLEASE <u>CLICK HERE</u> TO VIEW FULL WARRANTY