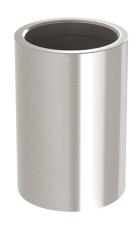

## WALL MIXER EXTENSION KIT

PRODUCT CODE: 150-7808-40 FINISH: **BRUSHED NICKEL** WELS: N/A

## **SPECIFICATIONS**

AVAII ABI F IN:

CHROME BRUSHED MATTE NICKEL BLACK\*

\* 1 Year Warranty - Phoenix Builders Matte Black Finish FOR MORE INFORMATION VISIT www.phoenixtapware.com.au

PLEASE CLICK HERE TO VIEW FULL WARRANTY