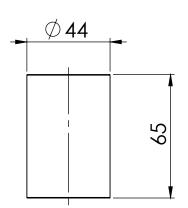

## WALL MIXER EXTENSION KIT

PRODUCT CODE: 150-7808-40 FINISH: **BRUSHED NICKEL** WELS: N/A

## **SPECIFICATIONS**

AVAII ABI F IN:

CHROME BRUSHED MATTE NICKEL BLACK\*

\* 1 Year Warranty - Phoenix Builders Matte Black Finish FOR MORE INFORMATION VISIT www.phoenixtapware.com.au

PLEASE CLICK HERE TO VIEW FULL WARRANTY