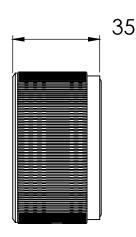

## WALL TOP ASSEMBLIES

PRODUCT CODE: 117-0600-40
FINISH: BRUSHED NICKEL
WELS: N/A

INFORMATION:

TEMPERATURE RATING: MIN 1° - MAX 75°
PRESSURE RATING: MIN 150 kPa - MAX 500 kPa

AVAILABLE IN:

CHROME

BRUSHEE NICKEL

# WALL TOP ASSEMBLIES

PRODUCT CODE:

FINISH: WELS:

117-0600-40 BRUSHED NICKEL N/A