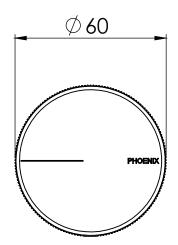

## WALL TOP ASSEMBLIES

PRODUCT CODE: 117-0600-40
FINISH: BRUSHED NICKEL
WELS: N/A

INFORMATION:

TEMPERATURE RATING: MIN 1° - MAX 75°
PRESSURE RATING: MIN 150 kPa - MAX 500 kPa

AVAILABLE IN:

CHROME

BRUSHEE NICKEL

# WALL TOP ASSEMBLIES

PRODUCT CODE:

FINISH: WELS:

117-0600-40 BRUSHED NICKEL N/A