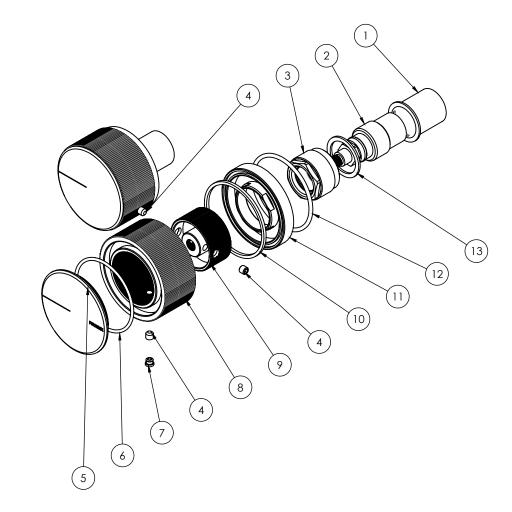

#### **PARTS LIST**

- I.SBA COVER
- 2. WALLTOP CATRIDGE
- 3. WALLTOP BONNET
- 4. GRUB SCREW M5X5
- 5. WALL INDICATOR COVER
- 6.O-RING
- 7. RUBBER SCREW CAP
- 8. WALLTOP HANDLE
- 9. WALL TOP SPINDLE ADAPTOR
- 10. TAP WASHER
- II. WALLTOP FLANGE
- 12. O-RING
- 13. FIBRE WASHER