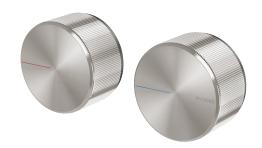

## WALL TOP ASSEMBLIES

PRODUCT CODE: 117-0600-40
FINISH: BRUSHED NICKEL
WELS: N/A

INFORMATION:

TEMPERATURE RATING: MIN 1° - MAX 75°
PRESSURE RATING: MIN 150 kPa - MAX 500 kPa

AVAILABLE IN:

CHROME

BRUSHEE NICKEL

# WALL TOP ASSEMBLIES

PRODUCT CODE:

FINISH: WELS:

117-0600-40 BRUSHED NICKEL N/A