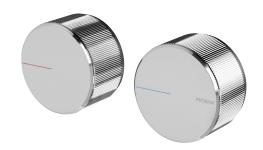

## WALL TOP ASSEMBLIES

PRODUCT CODE: 117-0600-00
FINISH: CHROME
WELS: N/A

INFORMATION:

TEMPERATURE RATING: MIN 1° - MAX 75°
PRESSURE RATING: MIN 150 kPa - MAX 500 kPa

AVAILABLE IN:

FOR MORE INFORMATION VISIT

# WALL TOP ASSEMBLIES

PRODUCT CODE:

FINISH: WELS:

117-0600-00 CHROME N/A