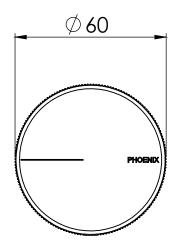

#### **PARTS LIST**

- I.SBA COVER
- 2. WALLTOP CATRIDGE
- 3. WALLTOP BONNET
- 4. GRUB SCREW M5X5
- 5. WALL INDICATOR COVER
- 6. O-RING
- 7. RUBBER SCREW CAP
- 8. WALLTOP HANDLE
- 9. WALLTOP SPINDLE ADAPTOR
- 10. TAP WASHER
- II. WALLTOP FLANGE
- 12. O-RING
- 13. FIBRE WASHER