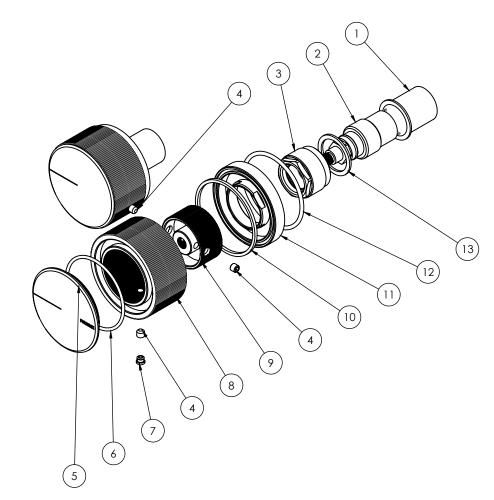

#### **PARTS LIST**

- I.SBA COVER
- 2. WALLTOP CATRIDGE
- 3. WALLTOP BONNET
- 4. GRUB SCREW M5X5
- 5. WALL INDICATOR COVER
- 6. O-RING
- 7. RUBBER SCREW CAP
- 8. WALLTOP HANDLE
- 9. WALLTOP SPINDLE ADAPTOR
- 10. TAP WASHER
- II. WALLTOP FLANGE
- 12. O-RING
- 13. FIBRE WASHER