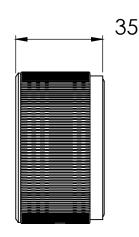

## WALL TOP ASSEMBLIES

PRODUCT CODE: 117-0600-00
FINISH: CHROME
WELS: N/A

INFORMATION:

TEMPERATURE RATING: MIN 1° - MAX 75°
PRESSURE RATING: MIN 150 kPa - MAX 500 kPa

AVAILABLE IN:

FOR MORE INFORMATION VISIT

# WALL TOP ASSEMBLIES

PRODUCT CODE:

FINISH: WELS:

117-0600-00 CHROME N/A