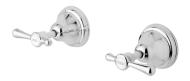

# **RHAPSODY LEVER**

### WALL TOP ASSEMBLIES

PRODUCT CODE:RL060 CHRFINISH:CHROMEWELS:N/A

INFORMATION:

TEMPERATURE RATING: MIN 1° - MAX 75°
PRESSURE RATING: MIN 150 kPa - MAX 500 kPa

AVAILABLE IN:

FOR MORE INFORMATION VISIT www.phoenixtapware.com.au

## RHAPSODY LEVER

### WALL TOP ASSEMBLIES

PRODUCT CODE:

FINISH: WELS:

RL060 CHR **CHROME** N/A