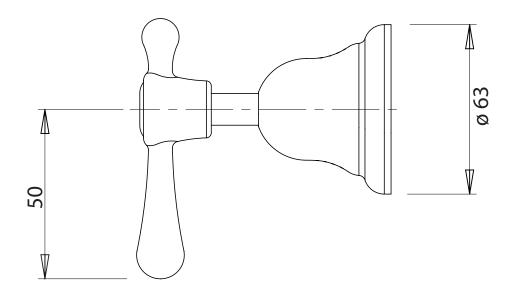

# **RHAPSODY LEVER**

### WALL TOP ASSEMBLIES

PRODUCT CODE:RL060 CHRFINISH:CHROMEWELS:N/A

INFORMATION:

TEMPERATURE RATING: MIN 1° - MAX 75°
PRESSURE RATING: MIN 150 kPa - MAX 500 kPa

AVAILABLE IN:

FOR MORE INFORMATION VISIT www.phoenixtapware.com.au

## RHAPSODY LEVER

### WALL TOP ASSEMBLIES

PRODUCT CODE:

FINISH: WELS:

RL060 CHR **CHROME** N/A