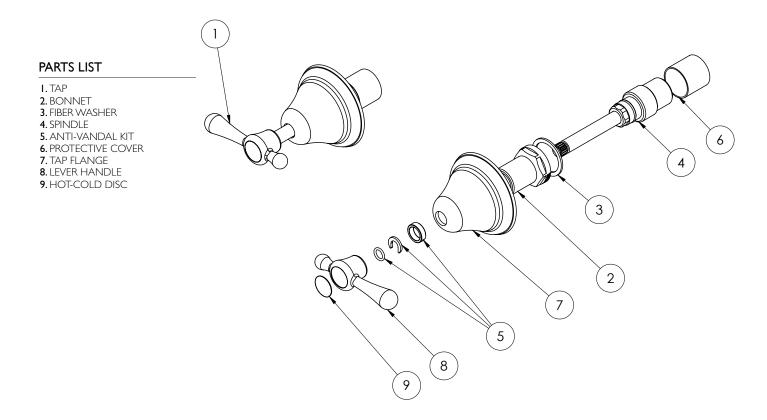

#### PACKAGING INCLUDES

- I × Hot tap
- I x Cold tap
- I x Installation kit
- I x Installation instructions

- I x Warranty card

PLEASE <u>CLICK HERE</u> TO VIEW FULL WARRANTY