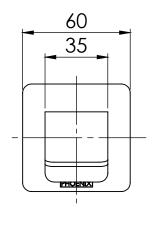

### WALL BATH OUTLET 180MM

PRODUCT CODE:

FINISH:

WELS:

RU776-40

BRUSHED NICKEL

N/A

INFORMATION:

### WALL BATH OUTLET 180MM

PRODUCT CODE:

FINISH: WELS: RU776-40 BRUSHED NICKEL N/A