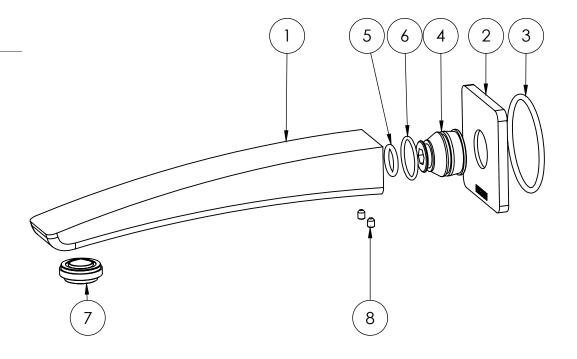

#### **PARTS LIST**

- I. SPOUT 180MM
- 2. BACKPLATE
- 3. O-RING 50X3.0MM
- 4. G1/2" SPOUT ADAPTER
- 5. O-RING 13X2.6MM
- 6. O-RING 21X1.9MM
- 7. AERATOR
- 8. GRUB SCREW M4X5MM