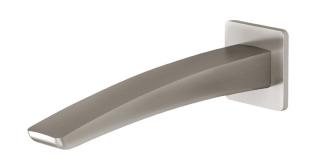

### WALL BATH OUTLET 180MM

PRODUCT CODE:

FINISH:

WELS:

RU776-40

BRUSHED NICKEL

N/A

INFORMATION:

### WALL BATH OUTLET 180MM

PRODUCT CODE:

FINISH: WELS: RU776-40 BRUSHED NICKEL N/A