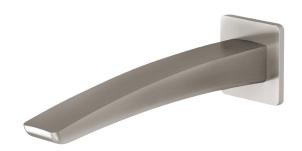

### WALL BATH OUTLET 180MM

PRODUCT CODE:

FINISH:

WELS:

RU776-40

BRUSHED NICKEL

N/A

INFORMATION:

### WALL BATH OUTLET 180MM

PRODUCT CODE:

FINISH: WELS: RU776-40 BRUSHED NICKEL N/A

#### **PARTS LIST**

- I. SPOUT 180MM
- 2. BACKPLATE
- 3. O-RING 50X3.0MM
- 4. G1/2" SPOUT ADAPTER
- 5. O-RING 13X2.6MM
- 6. O-RING 21X1.9MM
- 7. AERATOR
- 8. GRUB SCREW M4X5MM