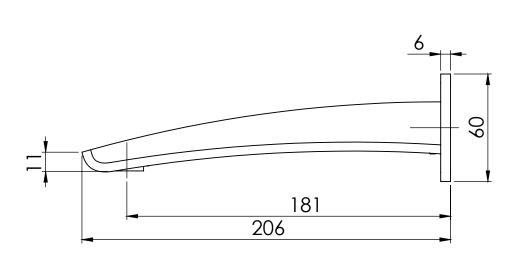

### WALL BATH OUTLET 180MM

PRODUCT CODE:

FINISH:

WELS:

RU776-40

BRUSHED NICKEL

N/A

INFORMATION:

### WALL BATH OUTLET 180MM

PRODUCT CODE:

FINISH: WELS: RU776-40 BRUSHED NICKEL N/A