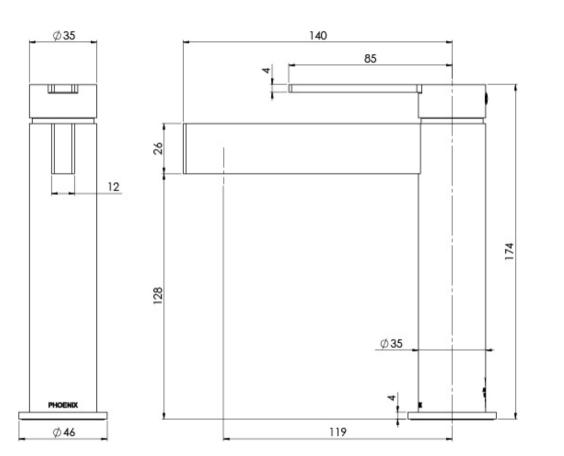

Please visit https://www.phoenixtapware.com.au/warranty to view the full warranty

While we aim to ensure the specifications shown are correct at time of printing, Phoenix Tapware reserves the right to make modifications without prior notice. Always use the physical product measurements for mark-ups and roughing-in as the line drawing shown may differ from the actual product over time. All measurements are shown in millimetres. Colours may vary from image shown.