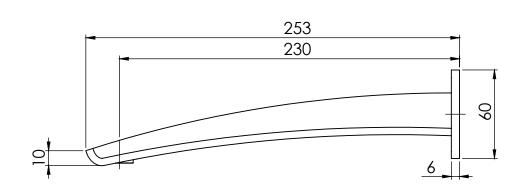

## WALL BATH OUTLET 230MM

PRODUCT CODE:

FINISH:

WELS:

RU777-40

BRUSHED NICKEL

N/A

INFORMATION:

## WALL BATH OUTLET 230MM

PRODUCT CODE:

FINISH: WELS:

RU777-40 BRUSHED NICKEL N/A

#### **PARTS LIST**

- I. SPOUT 230MM
- 2. BACKPLATE
- 3. G1/2" SPOUT ADAPTER
- 4. GRUB SCREW M4X5MM
- 5. O-RING 50X3.0MM
- 6. O-RING 13X2.6MM
- 7. O-RING 21X1.9MM
- 8. AERATOR