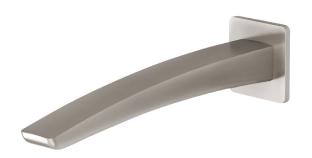

## WALL BATH OUTLET 230MM

PRODUCT CODE:

FINISH:

WELS:

RU777-40

BRUSHED NICKEL

N/A

INFORMATION:

## WALL BATH OUTLET 230MM

PRODUCT CODE:

FINISH: WELS:

RU777-40 BRUSHED NICKEL N/A