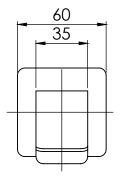

## WALL BATH OUTLET 230MM

PRODUCT CODE:

FINISH:

WELS:

RU777-40

BRUSHED NICKEL

N/A

INFORMATION:

## WALL BATH OUTLET 230MM

PRODUCT CODE:

FINISH: WELS:

RU777-40 BRUSHED NICKEL N/A