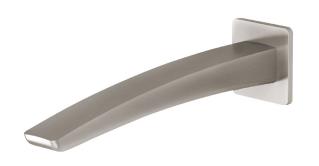

## WALL BATH OUTLET 230MM

PRODUCT CODE:

FINISH:

WELS:

RU777-40

BRUSHED NICKEL

N/A

INFORMATION:

## WALL BATH OUTLET 230MM

PRODUCT CODE:

FINISH: WELS:

RU777-40 BRUSHED NICKEL N/A