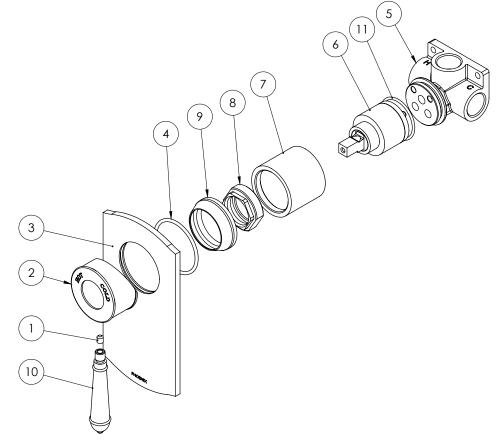

### **PARTS LIST**

- I. GRUB SCREW M5X6
- 2. HANDLE
- 3. DRESS PLATE
- **4.** O-RING 43X2.5MM
- 5. WALL MIXER BODY
- 6.35MM CARTRIDGE
- 7. MIXER SLEEVE
- 8. LOCKNUT
- 9. MIXER DOME
- 10. HANDLE
- II. O-RING 33X2.0MM