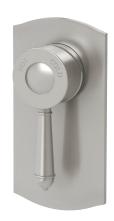

## SHOWER / WALL MIXER

PRODUCT CODE: NS780-40 FINISH: **BRUSHED NICKEL** WELS:

INFORMATION:

TEMPERATURE RATING: MIN 1° - MAX 75° PRESSURE RATING: MIN 150 kPa -MAX 500 kPa

AVAILABLE IN:

CHROME BRUSHED ANTIQUE /WHITE NICKEL BLACK /WHITE NICKEL

## SHOWER / WALL MIXER

PRODUCT CODE: FINISH:

WELS:

NS780-40 BRUSHED NICKEL N/A