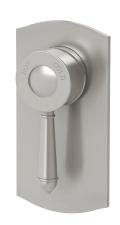

## SHOWER / WALL MIXER

PRODUCT CODE: NS780-40 FINISH: **BRUSHED NICKEL** WELS:

INFORMATION:

TEMPERATURE RATING: MIN 1° - MAX 75° PRESSURE RATING: MIN 150 kPa -MAX 500 kPa

AVAILABLE IN:

CHROME BRUSHED ANTIQUE /WHITE NICKEL BLACK /WHITE NICKEL

## SHOWER / WALL MIXER

PRODUCT CODE: FINISH:

WELS:

NS780-40 BRUSHED NICKEL N/A