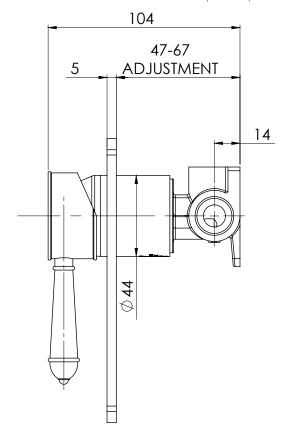

### **PARTS LIST**

- I. GRUB SCREW M5X6
- 2. HANDLE
- 3. DRESS PLATE
- **4.** O-RING 43X2.5MM
- 5. WALL MIXER BODY
- 6.35MM CARTRIDGE
- 7. MIXER SLEEVE
- 8. LOCKNUT
- 9. MIXER DOME
- 10. HANDLE
- II. O-RING 33X2.0MM