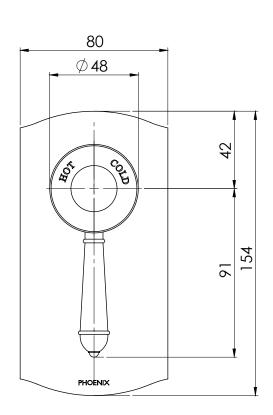

### **PARTS LIST**

- I. GRUB SCREW M5X6
- 2. HANDLE
- 3. DRESS PLATE
- **4.** O-RING 43X2.5MM
- 5. WALL MIXER BODY
- 6.35MM CARTRIDGE
- 7. MIXER SLEEVE
- 8. LOCKNUT
- 9. MIXER DOME
- 10. HANDLE
- II. O-RING 33X2.0MM