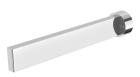

## LEXI MKII

## LEXI MKII BASIN OUTLET 200MM





## **AVAILABLE IN**



Chrome





123-7610-4 Brushed Nickel

40 12

123-7610-10 Matte Black

Matte E



Temperature Rating

1 - 75°C

Pressure Rating 150 - 500kPa





## MAINTENANCE AND CARE:

- All surfaces should be cleaned with mild liquid detergent or soap and water.
- Do not use cream cleaners or citrus based cleaning products, as they are abrasive.
- Use of unsuitable cleaning agents may damage the surface.
- Any damage caused in this way will not be covered by warranty.

Please visit https://www.phoenixtapware.com.au/warranty to view the full warranty



While we aim to ensure the specifications shown are correct at time of printing, Phoenix Tapware reserves the right to make modifications without prior notice. Always use the physical product measurements for mark-ups and roughi