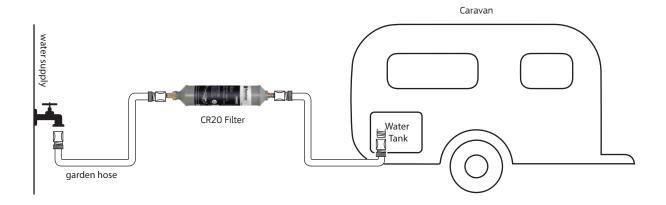

### **CONNECTS TO STANDARD GARDEN HOSE FITTINGS**

The Puretec CR Series are high capacity, efficient filter systems designed to connect up easily to garden hose fittings which are readily available in most locations.

### CONNECTS TO STANDARD GARDEN HOSE FITTINGS

A portable water filter designed to connect quickly and easily to your caravan or motor home