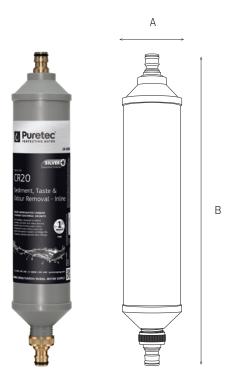

### CR20 Caravan Filter Dimensions

| А     | В      |
|-------|--------|
| 65 mm | 355 mm |

| SPECIFICATIONS    |                          |  |
|-------------------|--------------------------|--|
|                   |                          |  |
| Model:            | CR20                     |  |
| Rating            | 1 micron                 |  |
| Dimension         | W 65 mm x H 305 mm       |  |
| Connection        | 1/2" Garden Hose         |  |
| Min/Max Flow:     | 0 - 20 litres per minute |  |
| Min/Max Temp:     | 2 - 38°C                 |  |
| Min/Max Pressure: | 200 - 860 kPa            |  |