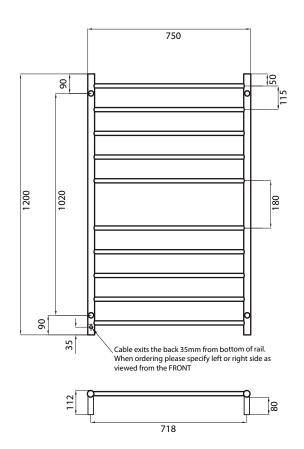

COVERED BY A 2 YEAR WARRANTY

| FEATURES                                                                                                                                                                                                                                   | CODE           | SIZE (MM) | FINISH        |
|--------------------------------------------------------------------------------------------------------------------------------------------------------------------------------------------------------------------------------------------|----------------|-----------|---------------|
| <ul> <li>Round bar / Height 1200mm /<br/>10 bars with a central gap / 130W</li> <li>Standard model is 240V / IP55 rated</li> <li>Vertical bars 32mm diameter</li> <li>Horizontal bars 19mm diameter</li> <li>Cable length: 1.4m</li> </ul> | RTR04LEFT      | 750x1200  | Polished      |
|                                                                                                                                                                                                                                            | RTR04RIGHT     | 750x1200  | Polished      |
|                                                                                                                                                                                                                                            | BRU-RTR04LEFT  | 750x1200  | Satin Brushed |
|                                                                                                                                                                                                                                            | BRU-RTR04RIGHT | 750x1200  | Satin Brushed |
|                                                                                                                                                                                                                                            | BRTR04LEFT     | 750x1200  | Matt Black    |
| <ul> <li>To see our range of low voltage (12V)<br/>models please refer to our website for<br/>the complete range:</li> </ul>                                                                                                               | BRTR04RIGHT    | 750x1200  | Matt Black    |
| radiantheating.com.au                                                                                                                                                                                                                      |                |           |               |