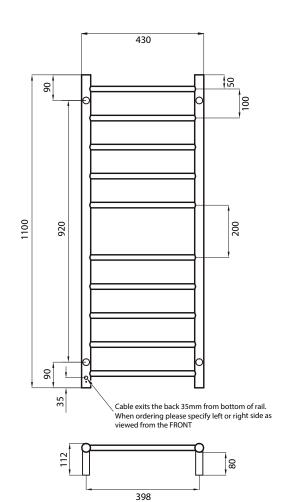

## **RTR430**

MIRROR POLISHED AND SATIN BRUSHED MANUFACTURED FROM 304 GRADE STAINLESS STEEL

COLOURED FINISHES MANUFACTURED FROM 201 GRADE STAINLESS STEEL IP55 RATED (COLOURED FINISHES ARE IP54 RATED)

ALL TOWEL RAILS AVAILABLE WITH EITHER BOTTOM LEFT OR RIGHT OUTPUT HARD WIRED OR PLUG IN OPTIONS AVAILABLE ON ALL HEATED TOWEL RAILS CAN BE MOUNTED UPSIDE DOWN 10 YEAR WARRANTY FOR CONSTRUCTION / HEATING ELEMENT

COATING ON COLOURED RAILS ARE COVERED BY A 2 YEAR WARRANTY

12V-RTR430RIGHT

• 3m cable, no plug, includes the transformer

| FEATURES                                                                                                    | CODE            | SIZE (MM) | FINISH        |  |
|-------------------------------------------------------------------------------------------------------------|-----------------|-----------|---------------|--|
| Round bar / Height 1100mm / 10 bars with a central gap / 80W                                                | RTR430LEFT      | 430x1100  | Polished      |  |
|                                                                                                             | RTR430RIGHT     | 430x1100  | Polished      |  |
| Standard model is 240V / IP55 rated                                                                         | BRU-RTR430LEFT  | 430x1100  | Satin Brushed |  |
| <ul><li>Vertical bars 32mm diameter</li><li>Horizontal bars 19mm diameter</li><li>112mm from wall</li></ul> | BRU-RTR430RIGHT | 430x1100  | Satin Brushed |  |
|                                                                                                             | BRTR430LEFT     | 430x1100  | Matt Black    |  |
| • Cable length: 1.4m                                                                                        | BRTR430RIGHT    | 430x1100  | Matt Black    |  |
|                                                                                                             | GLD-RTR430LEFT  | 430x1100  | Brushed Gold  |  |
| <ul> <li>Low voltage models also available:</li> <li>12V-RTR430LEFT</li> </ul>                              | GLD-RTR430RIGHT | 430x1100  | Brushed Gold  |  |