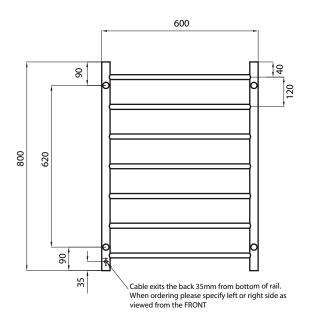

| FEATURES                                                                                                                                                                                                                                                                                                                                                                                                            | CODE           | SIZE (MM) | FINISH            |
|---------------------------------------------------------------------------------------------------------------------------------------------------------------------------------------------------------------------------------------------------------------------------------------------------------------------------------------------------------------------------------------------------------------------|----------------|-----------|-------------------|
| <ul> <li>Round bar / Height 800mm / 7 evenly spaced bars / 85W</li> <li>Standard model is 240V / IP55 rated</li> <li>Vertical bars 32mm diameter</li> <li>Horizontal bars 19mm diameter</li> <li>112mm from wall</li> <li>Cable length: 1.4m</li> <li>Low voltage models also available: 12V-RTR01LEFT 12V-RTR01LEFT 12V-BRTR01LEFT 12V-BRTR01RIGHT</li> <li>3m cable, no plug, includes the transformer</li> </ul> | RTR01LEFT      | 600x800   | Polished          |
|                                                                                                                                                                                                                                                                                                                                                                                                                     | RTR01RIGHT     | 600x800   | Polished          |
|                                                                                                                                                                                                                                                                                                                                                                                                                     | BRU-RTR01LEFT  | 600x800   | Satin Brushed     |
|                                                                                                                                                                                                                                                                                                                                                                                                                     | BRU-RTR01RIGHT | 600x800   | Satin Brushed     |
|                                                                                                                                                                                                                                                                                                                                                                                                                     | BRTR01LEFT     | 600x800   | Matt Black        |
|                                                                                                                                                                                                                                                                                                                                                                                                                     | BRTR01RIGHT    | 600x800   | Matt Black        |
|                                                                                                                                                                                                                                                                                                                                                                                                                     | GMG-RTR01LEFT  | 600x800   | Gun Metal Grey    |
|                                                                                                                                                                                                                                                                                                                                                                                                                     | GMG-RTR01RIGHT | 600x800   | Gun Metal Grey    |
|                                                                                                                                                                                                                                                                                                                                                                                                                     | ORB-RTR01LEFT  | 600x800   | Oil Rubbed Bronze |
|                                                                                                                                                                                                                                                                                                                                                                                                                     | ORB-RTR01RIGHT | 600x800   | Oil Rubbed Bronze |
|                                                                                                                                                                                                                                                                                                                                                                                                                     | GLD-RTR01LEFT  | 600x800   | Brushed Gold      |
|                                                                                                                                                                                                                                                                                                                                                                                                                     | GLD-RTR01RIGHT | 600x800   | Brushed Gold      |