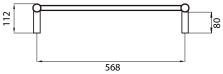

| FEATURES                                                                                                                                                                                                                                                                                                                                                                                                            | CODE           | SIZE (MM) | FINISH            |
|---------------------------------------------------------------------------------------------------------------------------------------------------------------------------------------------------------------------------------------------------------------------------------------------------------------------------------------------------------------------------------------------------------------------|----------------|-----------|-------------------|
| <ul> <li>Round bar / Height 800mm / 7 evenly spaced bars / 85W</li> <li>Standard model is 240V / IP55 rated</li> <li>Vertical bars 32mm diameter</li> <li>Horizontal bars 19mm diameter</li> <li>112mm from wall</li> <li>Cable length: 1.4m</li> <li>Low voltage models also available: 12V-RTR01LEFT 12V-RTR01LEFT 12V-BRTR01LEFT 12V-BRTR01RIGHT</li> <li>3m cable, no plug, includes the transformer</li> </ul> | RTR01LEFT      | 600x800   | Polished          |
|                                                                                                                                                                                                                                                                                                                                                                                                                     | RTR01RIGHT     | 600x800   | Polished          |
|                                                                                                                                                                                                                                                                                                                                                                                                                     | BRU-RTR01LEFT  | 600x800   | Satin Brushed     |
|                                                                                                                                                                                                                                                                                                                                                                                                                     | BRU-RTR01RIGHT | 600x800   | Satin Brushed     |
|                                                                                                                                                                                                                                                                                                                                                                                                                     | BRTR01LEFT     | 600x800   | Matt Black        |
|                                                                                                                                                                                                                                                                                                                                                                                                                     | BRTR01RIGHT    | 600x800   | Matt Black        |
|                                                                                                                                                                                                                                                                                                                                                                                                                     | GMG-RTR01LEFT  | 600x800   | Gun Metal Grey    |
|                                                                                                                                                                                                                                                                                                                                                                                                                     | GMG-RTR01RIGHT | 600x800   | Gun Metal Grey    |
|                                                                                                                                                                                                                                                                                                                                                                                                                     | ORB-RTR01LEFT  | 600x800   | Oil Rubbed Bronze |
|                                                                                                                                                                                                                                                                                                                                                                                                                     | ORB-RTR01RIGHT | 600x800   | Oil Rubbed Bronze |
|                                                                                                                                                                                                                                                                                                                                                                                                                     | GLD-RTR01LEFT  | 600x800   | Brushed Gold      |
|                                                                                                                                                                                                                                                                                                                                                                                                                     | GLD-RTR01RIGHT | 600x800   | Brushed Gold      |