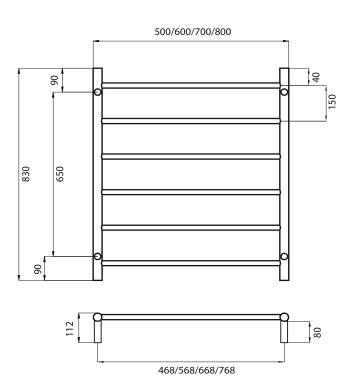

## LTR01 - 500 / 600 / 700 / 800

MIRROR POLISHED AND BRUSHED SATIN MANUFACTURED FROM 304 GRADE STAINLESS STEEL

COLOURED FINISHES MANUFACTURED FROM 201 GRADE STAINLESS STEEL 10 YEAR WARRANTY FOR CONSTRUCTION / HEATING ELEMENT

COATING ON COLOURED RAILS ARE COVERED BY A 2 YEAR WARRANTY

| FEATURES                                                                                                                                                                                                                          | CODE          | SIZE (MM) | FINISH         |
|-----------------------------------------------------------------------------------------------------------------------------------------------------------------------------------------------------------------------------------|---------------|-----------|----------------|
| Round bar / 6 evenly spaced bars                                                                                                                                                                                                  | LTR01-500     | 500x830   | Polished       |
| Vertical bars 32mm diameter                                                                                                                                                                                                       | LTR01-600     | 600x830   | Polished       |
| <ul> <li>Horizontal bars 19mm diameter</li> </ul>                                                                                                                                                                                 | LTR01-700     | 700x830   | Polished       |
| • 112mm from wall                                                                                                                                                                                                                 | LTR01-800     | 800x830   | Polished       |
| <ul> <li>Available in various widths:</li> <li>500, 600, 700, 800</li> </ul>                                                                                                                                                      | BRU-LTR01-700 | 700x830   | Brushed Satin  |
| Please note: Due to manufacturing constraints beyond our control, our coloured towel rails may have minor colour variances in different batches, so may be slightly different to the images and colour samples you may have seen. | BLTR01        | 700x830   | Matt Black     |
|                                                                                                                                                                                                                                   | GMG-LTR01     | 700x830   | Gun Metal Grey |
|                                                                                                                                                                                                                                   | GLD-LTR01     | 700x830   | Brushed Gold   |
|                                                                                                                                                                                                                                   | BN-LTR01      | 700x830   | Brushed Nickel |
|                                                                                                                                                                                                                                   | LG-LTR01      | 700x830   | Light Gold     |