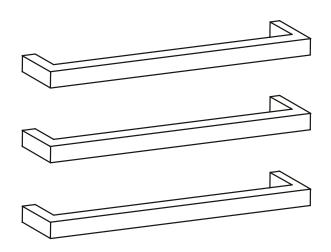

## **SBSTR -** 500 / 650 / 800

MIRROR POLISHED AND SATIN BRUSHED MANUFACTURED FROM 304 GRADE STAINLESS STEEL

COLOURED FINISHES MANUFACTURED FROM 201 GRADE STAINLESS STEEL

IP55 RATED

10 YEAR WARRANTY FOR CONSTRUCTION / HEATING ELEMENT

| FEATURES                                                                                                             | CODE          | WATT | SIZE (MM) | FINISH        |
|----------------------------------------------------------------------------------------------------------------------|---------------|------|-----------|---------------|
| • Single square bar / 12V                                                                                            | SBSTR-500     | 12W  | 80x500    | Polished      |
| <ul> <li>Can be used as heated and<br/>non-heated</li> <li>Available in various widths:<br/>500, 650, 800</li> </ul> | SBSTR-650     | 12W  | 80x650    | Polished      |
|                                                                                                                      | SBSTR-800     | 15W  | 80x800    | Polished      |
|                                                                                                                      | BRU-SBSTR-500 | 12W  | 80x500    | Satin Brushed |
| • Distance from the wall:                                                                                            | BRU-SBSTR-650 | 12W  | 80x650    | Satin Brushed |
| 80 mm                                                                                                                | BRU-SBSTR-800 | 15W  | 80x800    | Satin Brushed |
| <ul> <li>Width between fixing holes:</li> <li>(500) = 480mm</li> </ul>                                               | BSBSTR-500    | 12W  | 80x500    | Matt Black    |
| (650) = 630mm                                                                                                        | BSBSTR-650    | 12W  | 80x650    | Matt Black    |
| (800) = 780mm                                                                                                        | BSBSTR-800    | 15W  | 80x800    | Matt Black    |